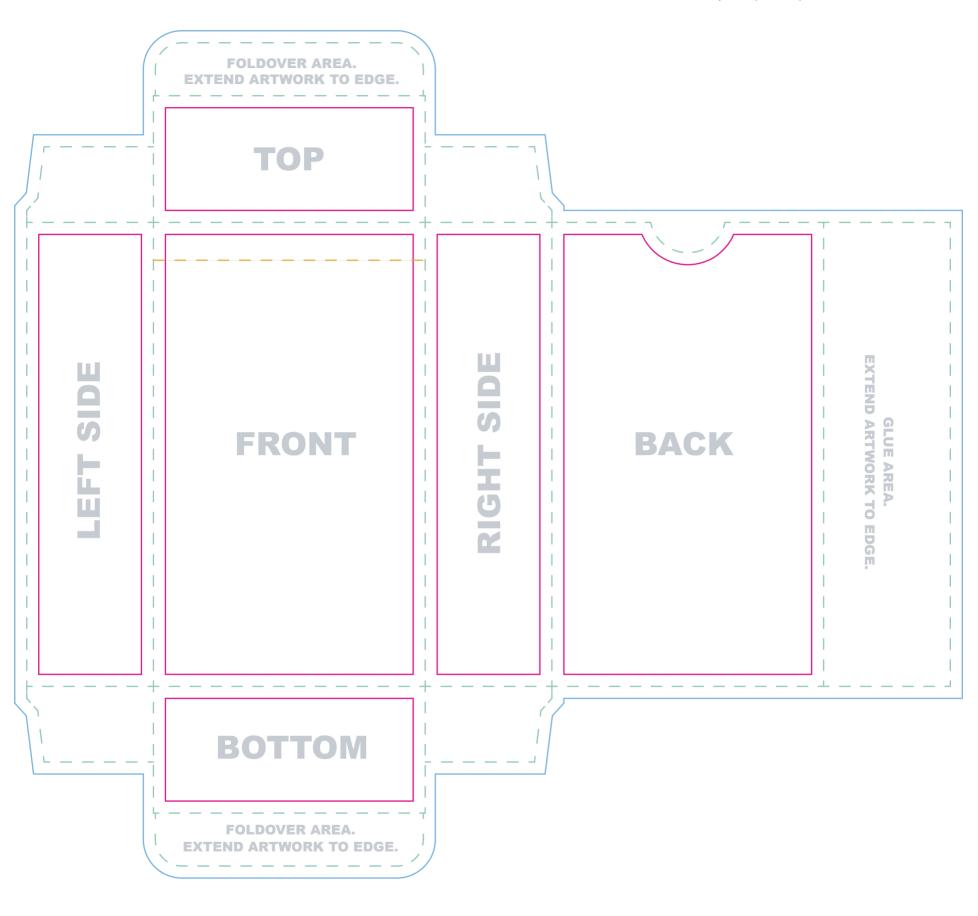

Bleed line
Trim line

Artwork that extends to the edge of the card must extend to the bleed line

This is the final size of your box.

All important content should be inside this line to account for a minor trimming variance.