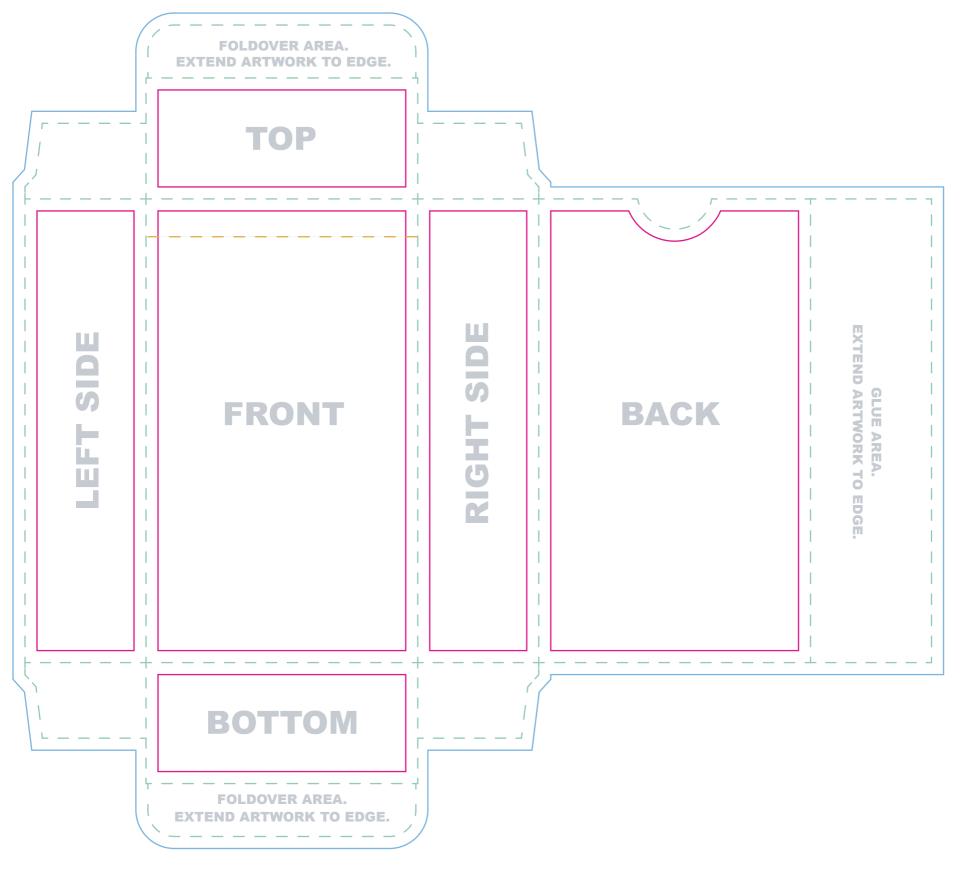

PrintNinja. TEMPLATE: Tarot tuck box, foil stock, 96-100cards

Everything we print legally needs to say something along the lines of "Printed in China" or "Made in China." Please be sure that this is included somewhere that will be visible on your tuck box.

Note: Do not place artwork on the guide layer.

**File Submission:** We require two(2)fles. 1. Artwork on one layer with guide layer on top\* 2. Artwork alone without guide layer

\*Our printer uses the first file as a reference to make sure your box prints as expected.

Bleed line Artwork that extends to the edge of the card must extend to the bleed line

- - Trim line This is the final size of your box.

- Safe Zone All important content should be inside this line to account for a minor trimming variance.
- - Scoreline