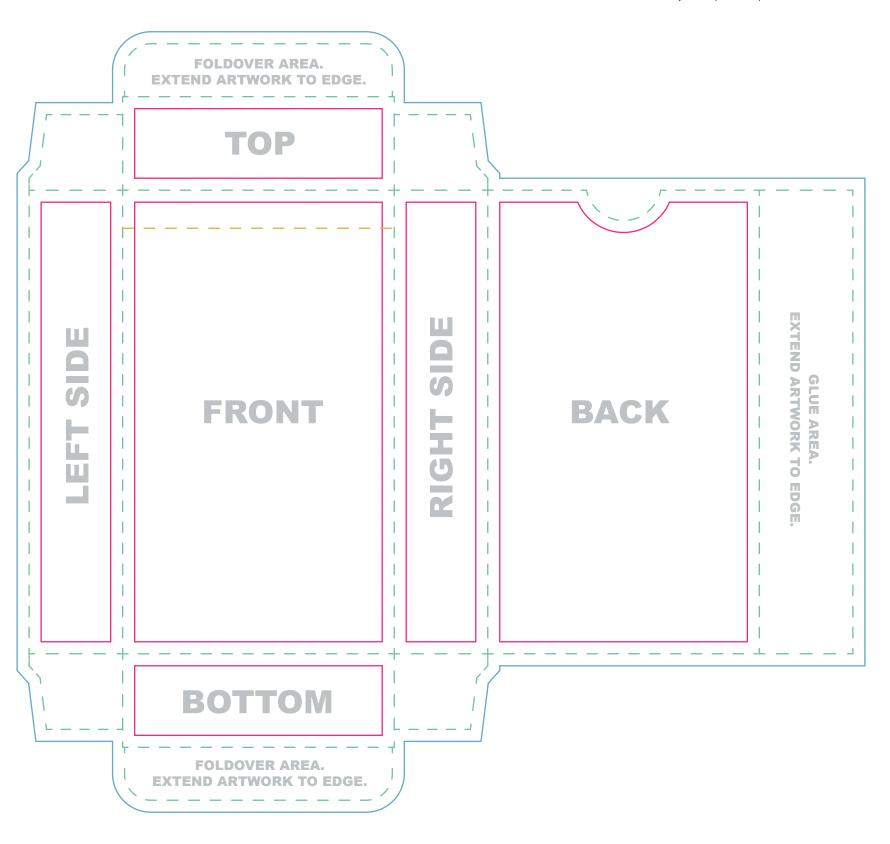

Everything we print legally needs to say something along the lines of "Printed in China" or "Made in China." Please be sure that this is included somewhere that will be visible on your tuck box.

**Note:** Do not place artwork on the guide layer.

**File Submission:** We require two (2) files:

1. Artwork on one layer with guide layer on top.\*  $\,$ 

2. Artwork alone without guide layer.

\*Our printer uses the first file as a reference to make sure your box prints as expected.

Artwork that extends to the edge of the card must extend to the bleed line

All important content should be inside this line to account for a minor trimming variance.

This is the final size of your box.

Bleed line Trim line

Safe Zone Scoreline