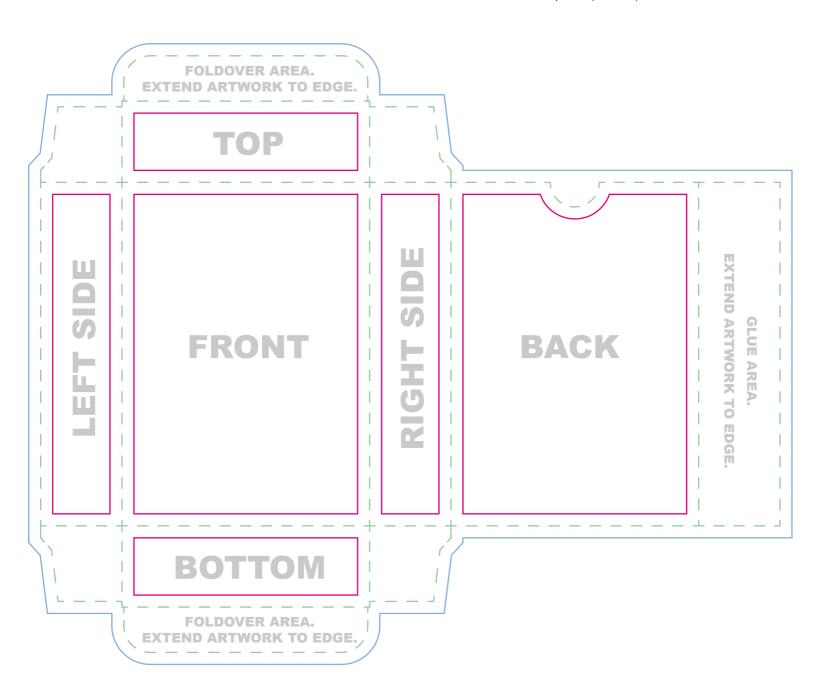

Everything we print legally needs to say something along the lines of "Printed in China" or "Printed in PRC." Please be sure that this is included somewhere that will be visible on your tuck box.

**Note:** Do not place artwork on the guide layer.

File Submission: We require two(2)fles.

- 1. Artwork on one layer with guide layer on top\*
- 2. Artwork alone without guide layer

\*Our printer uses the first file as a reference to make sure your box prints as expected.

Bleed line

Artwork that extends to the edge of the card must extend to the bleed line

Trim line

This is the final size of your box.

Safe Zone

All important content should be inside this line to account for a minor trimming variance.