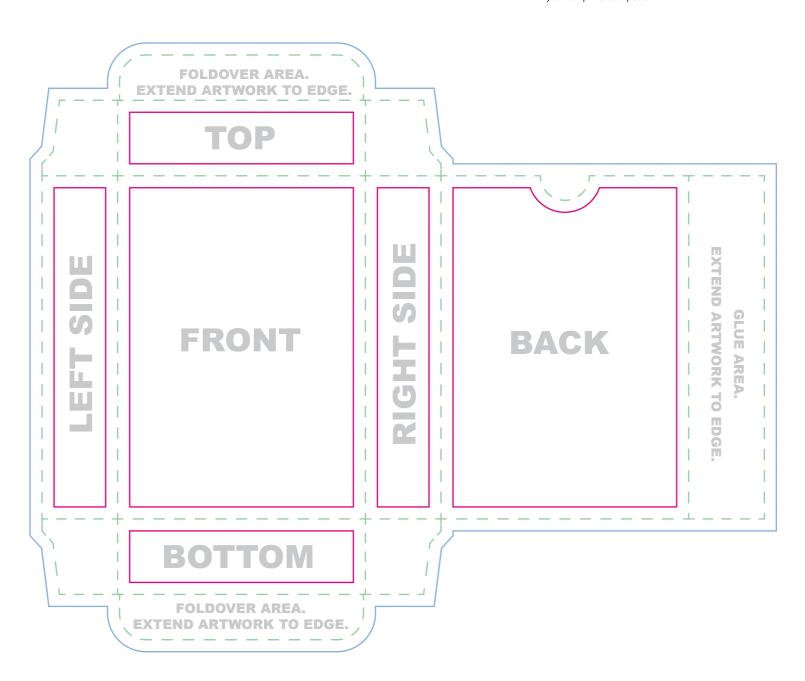

Everything we print legally needs to say something along the lines of "Printed in China" or "Printed in PRC." Please be sure that this is included somewhere that will be visible on your tuck box.

**Note:** Do not place artwork on the guide layer.

**File Submission:** We require two(2)fles.

- 1. Artwork on one layer with guide layer on top\*
- 2. Artwork alone without guide layer

\*Our printer uses the first file as a reference to make sure your box prints as expected.

Bleed line Artwork that extends to the edge of the card must extend to the bleed line

Trim line This is the final size of your box.

.....

**Safe Zone** All important content should be inside this line to account for a minor trimming variance.