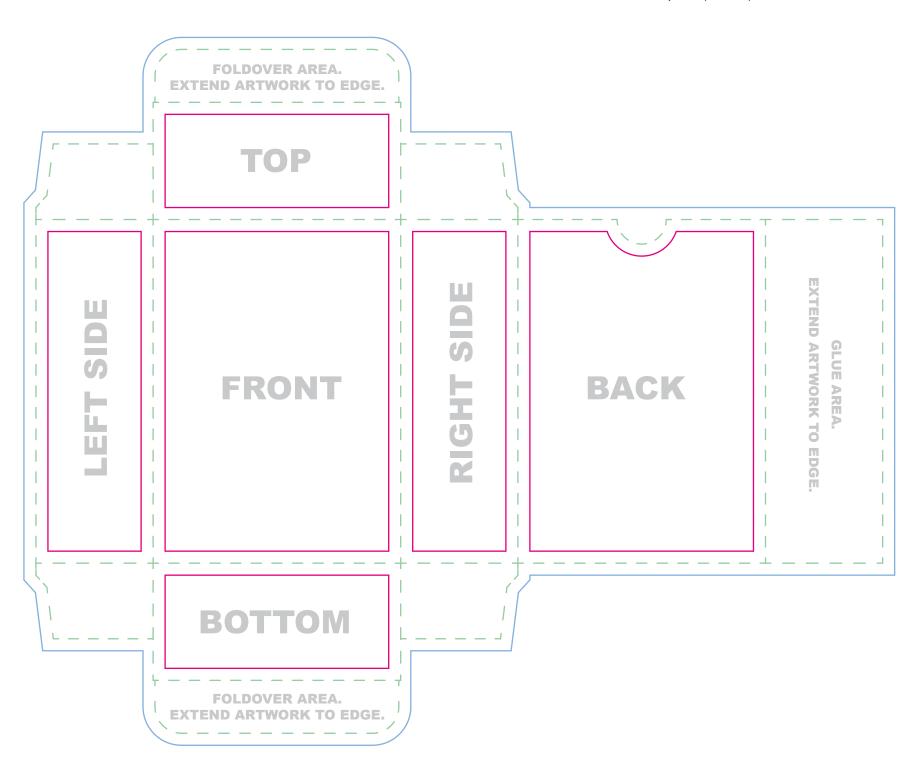

Everything we print legally needs to say something along the lines of "Printed in China" or "Printed in PRC." Please be sure that this is included somewhere that will be visible on your tuck box.

Note: Do not place artwork on the guide layer.

File Submission: We require two(2)fles.

- 1. Artwork on one layer with guide layer on top\*
- 2. Artwork alone without guide layer

\*Our printer uses the first file as a reference to make sure your box prints as expected.

**Bleed line** Artwork that extends to the edge of the card must extend to the bleed line

**Trim line** This is the final size of your box.

**Safe Zone** All important content should be inside this line to account for a minor trimming variance.