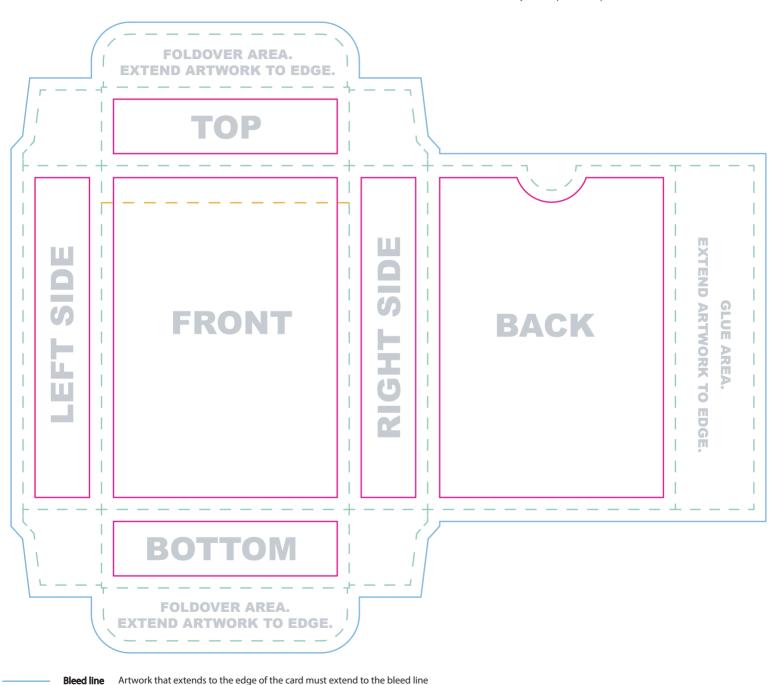

## PrintNinja. TEMPLATE: Poker tuck box, 350gsm coreless plus, 51-55 cards

Everything we print legally needs to say something along the lines of "Printed in China" or "Made in China." Please be sure that this is included somewhere that will be visible on your tuck box.

This is the final size of your box.

All important content should be inside this line to account for a minor trimming variance.

Trim line

Safe Zone Scoreline **Note:** Do not place artwork on the guide layer.

**File Submission:** We require two (2) files:

- 1. Artwork on one layer with guide layer on top.\*
- 2. Artwork alone without guide layer.

\*Our printer uses the first file as a reference to make sure your box prints as expected.