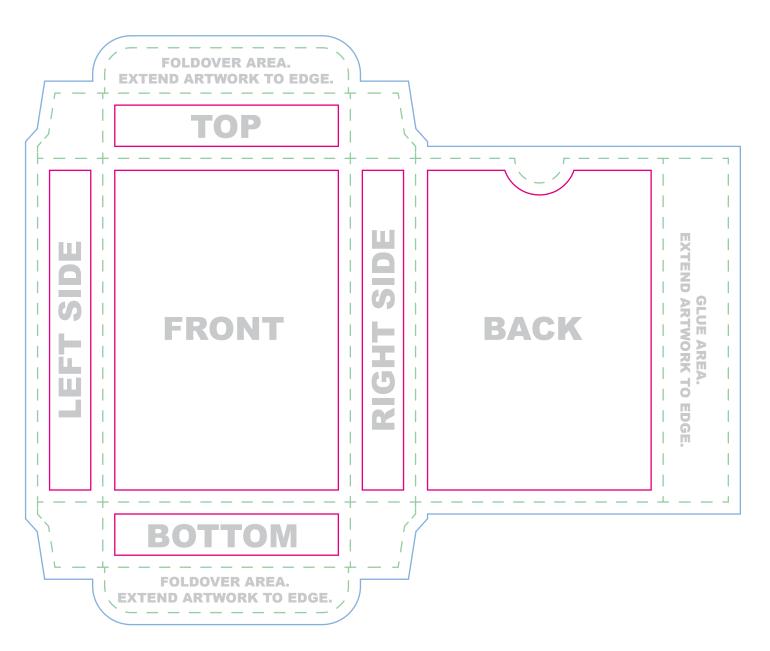

## PrintNinja. TEMPLATE: Poker tuck box, 330gsm black core, 41-45cards

Everything we print legally needs to say something along the lines of "Printed in China" or "Printed in PRC." Please be sure that this is included somewhere that will be visible on your tuck box.

**Note:** Do not place artwork on the guide layer.

File Submission: We require two(2)fles.

- 1. Artwork on one layer with guide layer on top\*
- 2. Artwork alone without guide layer

\*Our printer uses the first file as a reference to make sure your box prints as expected.

**Bleed line** Artwork that extends to the edge of the card must extend to the bleed line

**Trim line** This is the final size of your box.

Safe Zone All important content should be inside this line to account for a minor trimming variance.