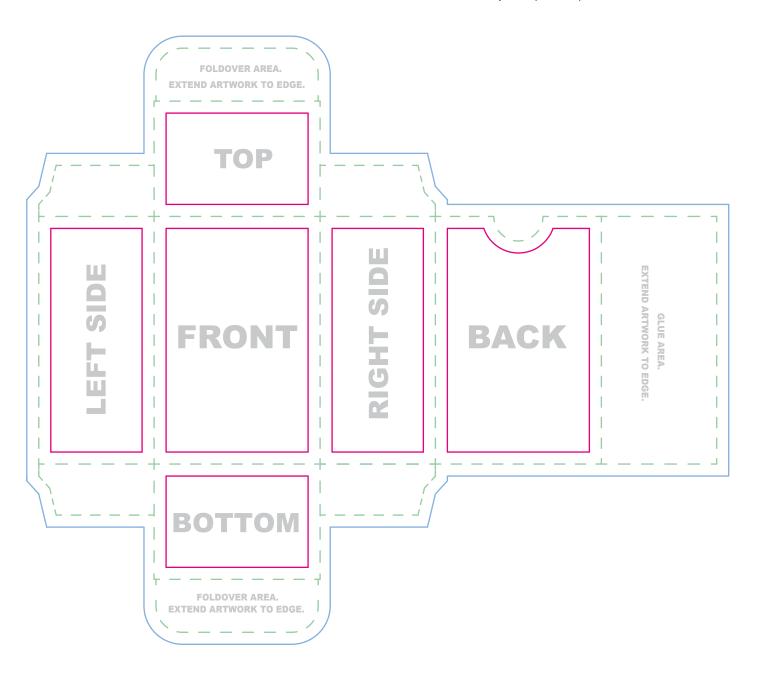

## **PrintNinja**. **TEMPLATE:** Mini tuck box, white PVC, 91-95cards

Everything we print legally needs to say something along the lines of "Printed in China" or "Printed in PRC." Please be sure that this is included somewhere that will be visible on your tuck box.

Note: Do not place artwork on the guide layer.

**File Submission:** We require two(2)fles.

- 1. Artwork on one layer with guide layer on top\*
- 2. Artwork alone without guide layer

\*Our printer uses the first file as a reference to make sure your box prints as expected.

Bleed line

Artwork that extends to the edge of the card must extend to the bleed line

Trim line

This is the final size of your box.

Safe Zone

All important content should be inside this line to account for a minor trimming variance.