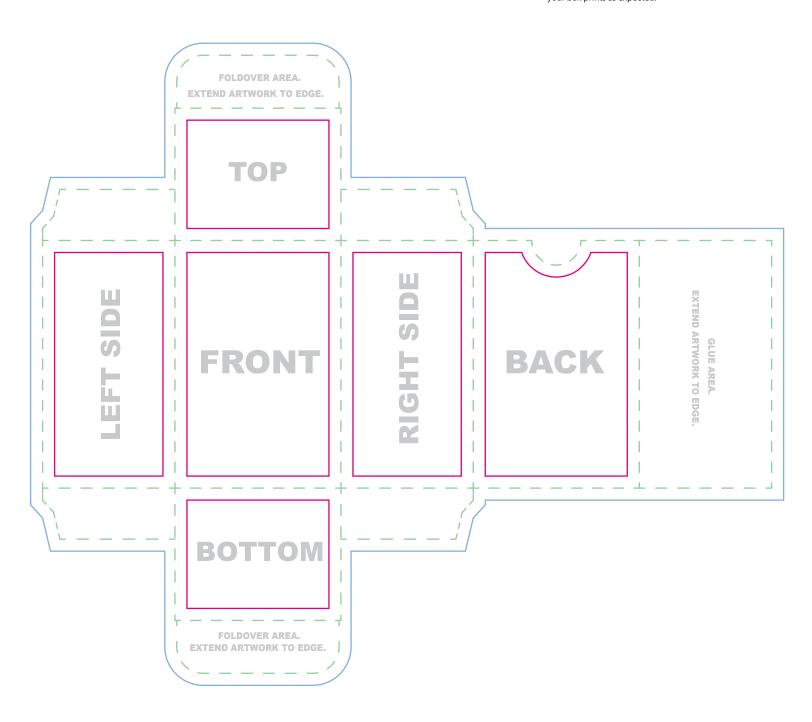

## PrintNinja. TEMPLATE: Mini tuck box, foil stock, 106-110cards

Everything we print legally needs to say something along the lines of "Printed in China" or "Printed in PRC." Please be sure that this is included somewhere that will be visible on your tuck box.

Note: Do not place artwork on the guide layer.

File Submission: We require two(2)fles.

Artwork on one layer with guide layer on top\*
Artwork alone without guide layer

\*Our printer uses the first file as a reference to make sure your box prints as expected.

Bleed line

Artwork that extends to the edge of the card must extend to the bleed line

Trim line This is the final size of your box.

Safe Zone All important content should be inside this line to account for a minor trimming variance.