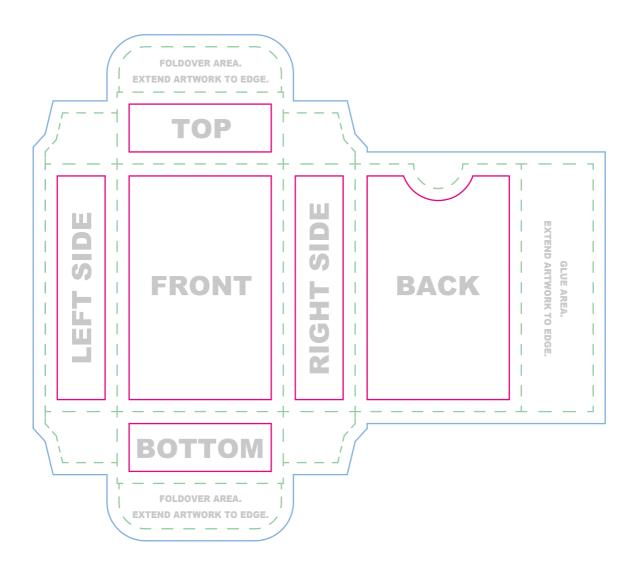

## PrintNinja. TEMPLATE: Mini tuck box, 350gsm no core, 46-50cards

Everything we print legally needs to say something along the lines of "Printed in China" or "Made in China". Please be sure that this is included somewhere that will be visible on your tuck box.

**Note:** Do not place artwork on the guide layer.

**File Submission:** We require two(2)fles.

- 1. Artwork on one layer with guide layer on top\*
- 2. Artwork alone without guide layer

\*Our printer uses the first file as a reference to make sure your box prints as expected.

Bleed line

Artwork that extends to the edge of the card must extend to the bleed line

Trim line

This is the final size of your box.

Safe Zone

All important content should be inside this line to account for a minor trimming variance.