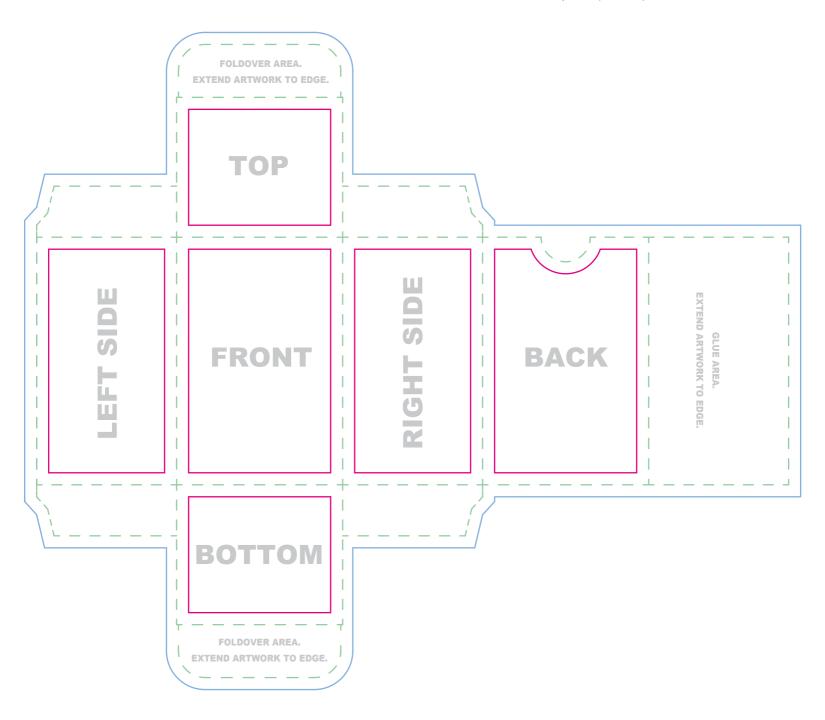

Everything we print legally needs to say something along the lines of "Printed in China" or "Printed in PRC." Please be sure that this is included somewhere that will be visible on your tuck box.

Note: Do not place artwork on the guide layer.

File Submission: We require two(2)fles.

- 1. Artwork on one layer with guide layer on top\*
- 2. Artwork alone without guide layer

\*Our printer uses the first file as a reference to make sure your box prints as expected.

Bleed line

Artwork that extends to the edge of the card must extend to the bleed line

Trim line

This is the final size of your box.

Safe Zone

All important content should be inside this line to account for a minor trimming variance.