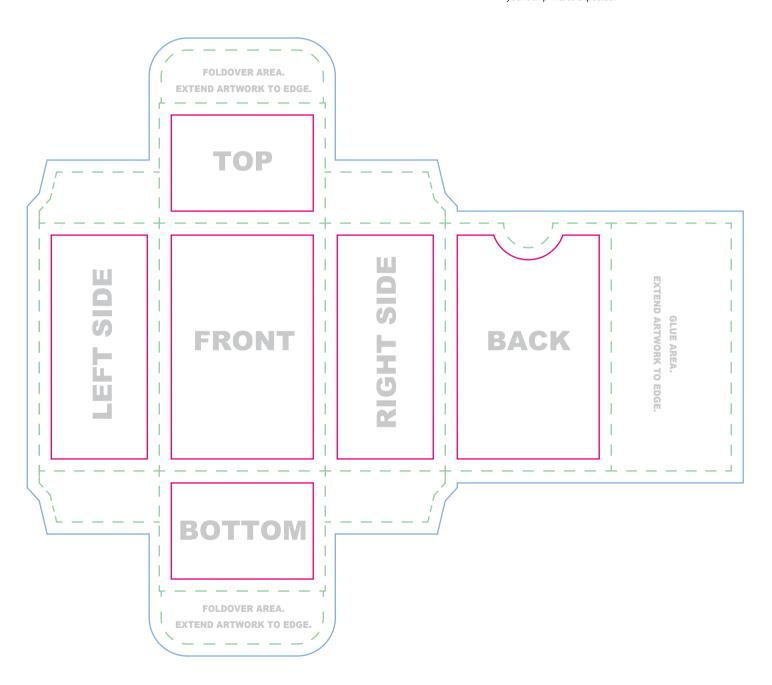

## **PrintNinja**. **TEMPLATE:** Mini tuck box, 330gsm black core, 81-85cards

Everything we print legally needs to say something along the lines of "Printed in China" or "Printed in PRC." Please be sure that this is included somewhere that will be visible on your tuck box.

Note: Do not place artwork on the guide layer.

File Submission: We require two(2)fles.

- 1. Artwork on one layer with guide layer on top\*
- 2. Artwork alone without guide layer

\*Our printer uses the first file as a reference to make sure your box prints as expected.

Bleed line

Artwork that extends to the edge of the card must extend to the bleed line

Trim line

This is the final size of your box.

Safe Zone

All important content should be inside this line to account for a minor trimming variance.