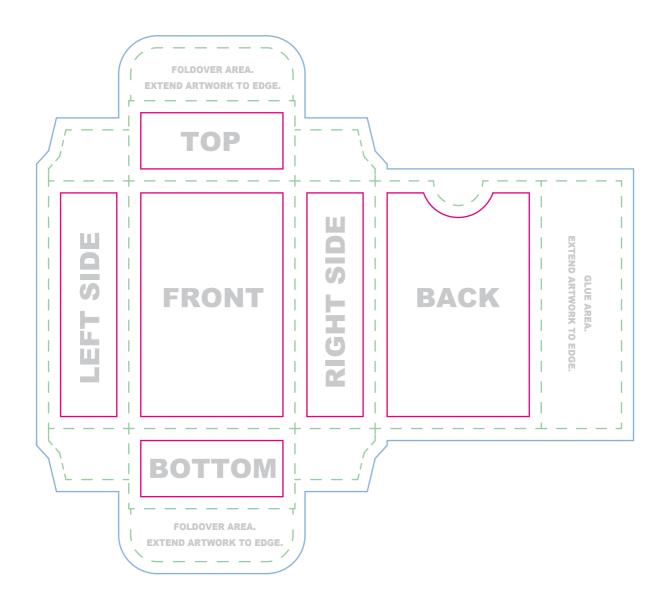

## PrintNinja. TEMPLATE: Mini tuck box, 310gsm black core, 56-60cards

Everything we print legally needs to say something along the lines of "Printed in China" or "Printed in PRC." Please be sure that this is included somewhere that will be visible on your tuck box.

**Note:** Do not place artwork on the guide layer.

File Submission: We require two(2)fles.

- 1. Artwork on one layer with guide layer on top\*
- 2. Artwork alone without guide layer

<sup>\*</sup>Our printer uses the first file as a reference to make sure your box prints as expected.

**Bleed line** Artwork that extends to the edge of the card must extend to the bleed line

**Trim line** This is the final size of your box.

**Safe Zone** All important content should be inside this line to account for a minor trimming variance.