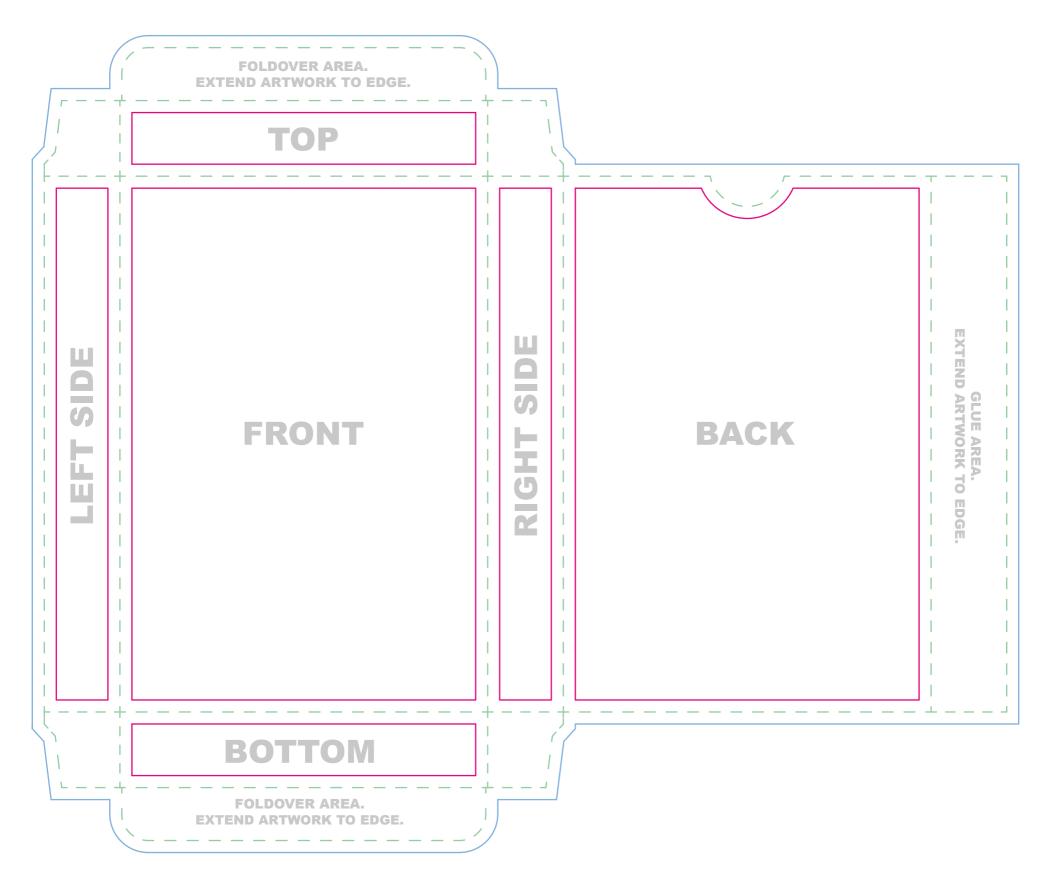

PrintNinja. TEMPLATE: 3.75" x 5.5" tuck box, white PVC, 56-60 cards

Everything we print legally needs to say something along the lines of "Printed in China" or "Made in China." Please be sure that this is included somewhere that will be visible on your tuck box.

Bleed line Artwork that extends to the edge of the card must extend to the bleed line

— Trim line This is the final size of your box.

- Safe Zone All important content should be inside this line to account for a minor trimming variance.