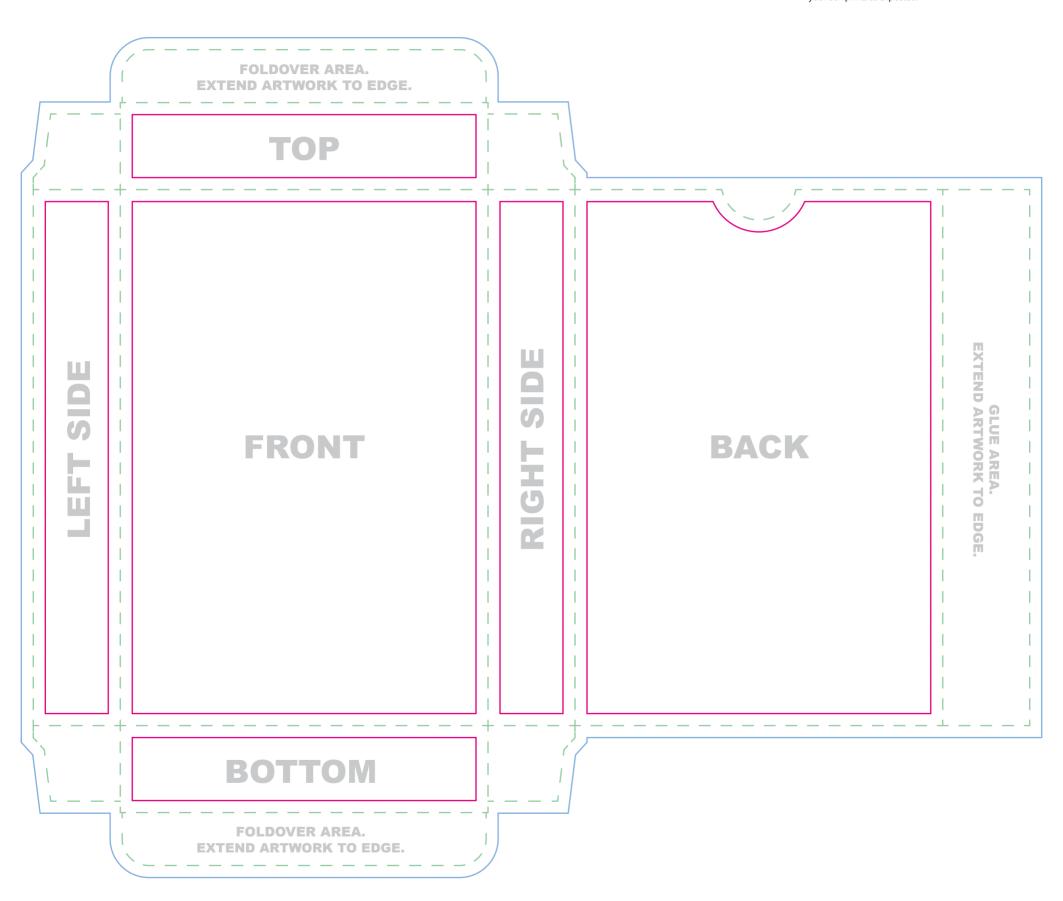

Bleed line

Artwork that extends to the edge of the card must extend to the bleed line

Trim line

This is the final size of your box.

Safe Zone

All important content should be inside this line to account for a minor trimming variance.