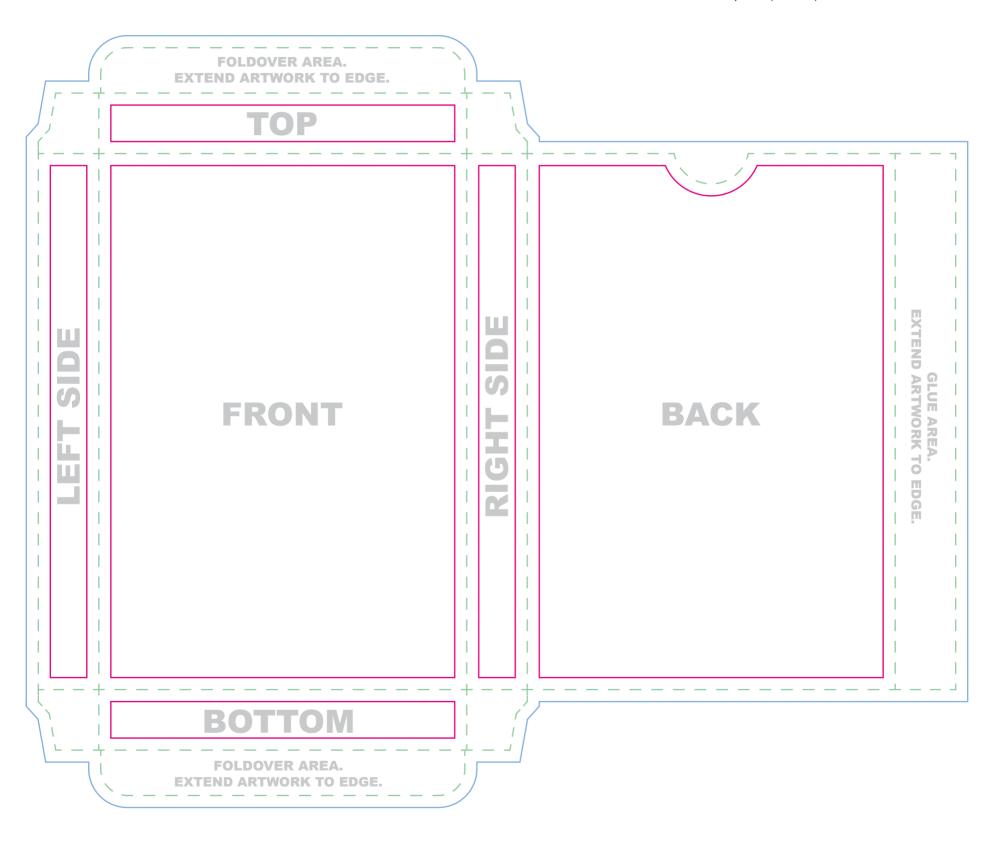

PrintNinja. TEMPLATE: 3.75"x 5.5" tuck box, Blue core, 46-50 cards

Everything we print legally needs to say something along the lines of "Printed in China" or "Printed in PRC." Please be sure that this is included somewhere that will be visible on your tuck box.

- Bleed line Artwork that extends to the edge of the card must extend to the bleed line

— – **Trim line** This is the final size of your box.

- Safe Zone All important content should be inside this line to account for a minor trimming variance.