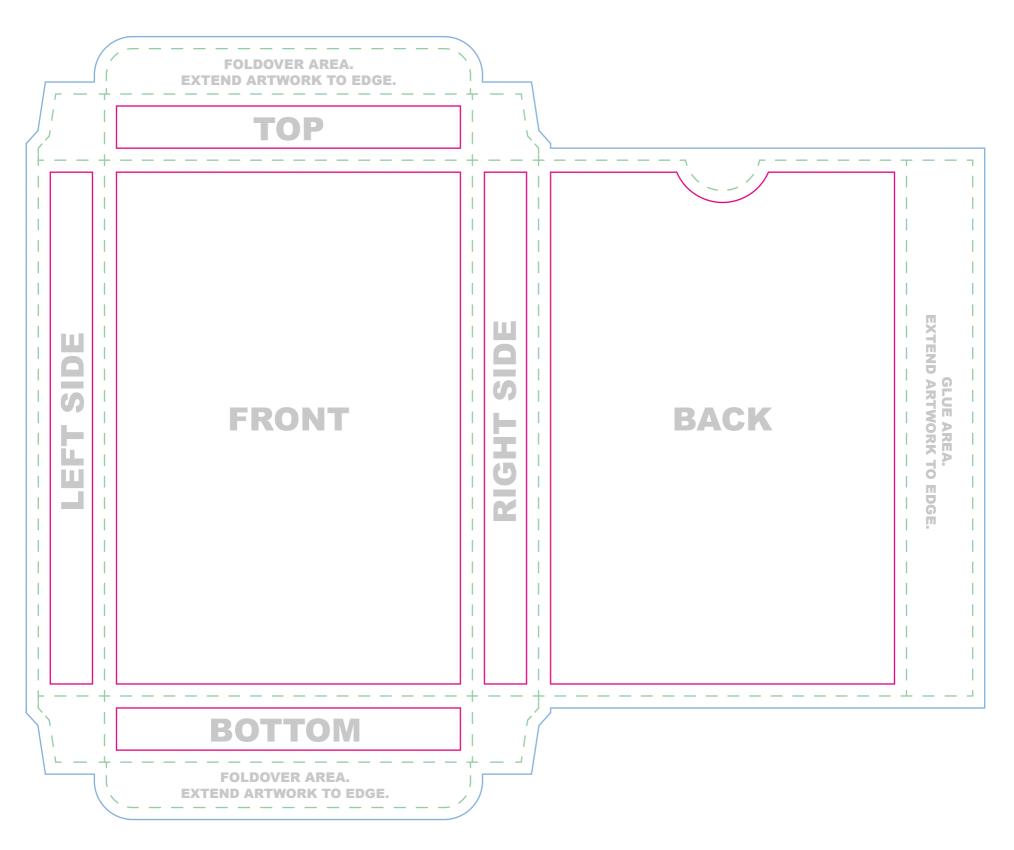

## PrintNinja. TEMPLATE: 3.75"x 5.5" tuck box, 310gsm black core, 46-50 cards

Everything we print legally needs to say something along the lines of "Printed in China" or "Made in China". Please be sure that this is included somewhere that will be visible on your tuck box. File Submission: We require two(2)fles. 1. Artwork on one layer with guide layer on top\* 2. Artwork alone without guide layer

\*Our printer uses the first file as a reference to make sure your box prints as expected.

Bleed line Artwork that extends to the edge of the card must extend to the bleed line

- - **Trim line** This is the final size of your box.

Safe Zone All important content should be inside this line to account for a minor trimming variance.