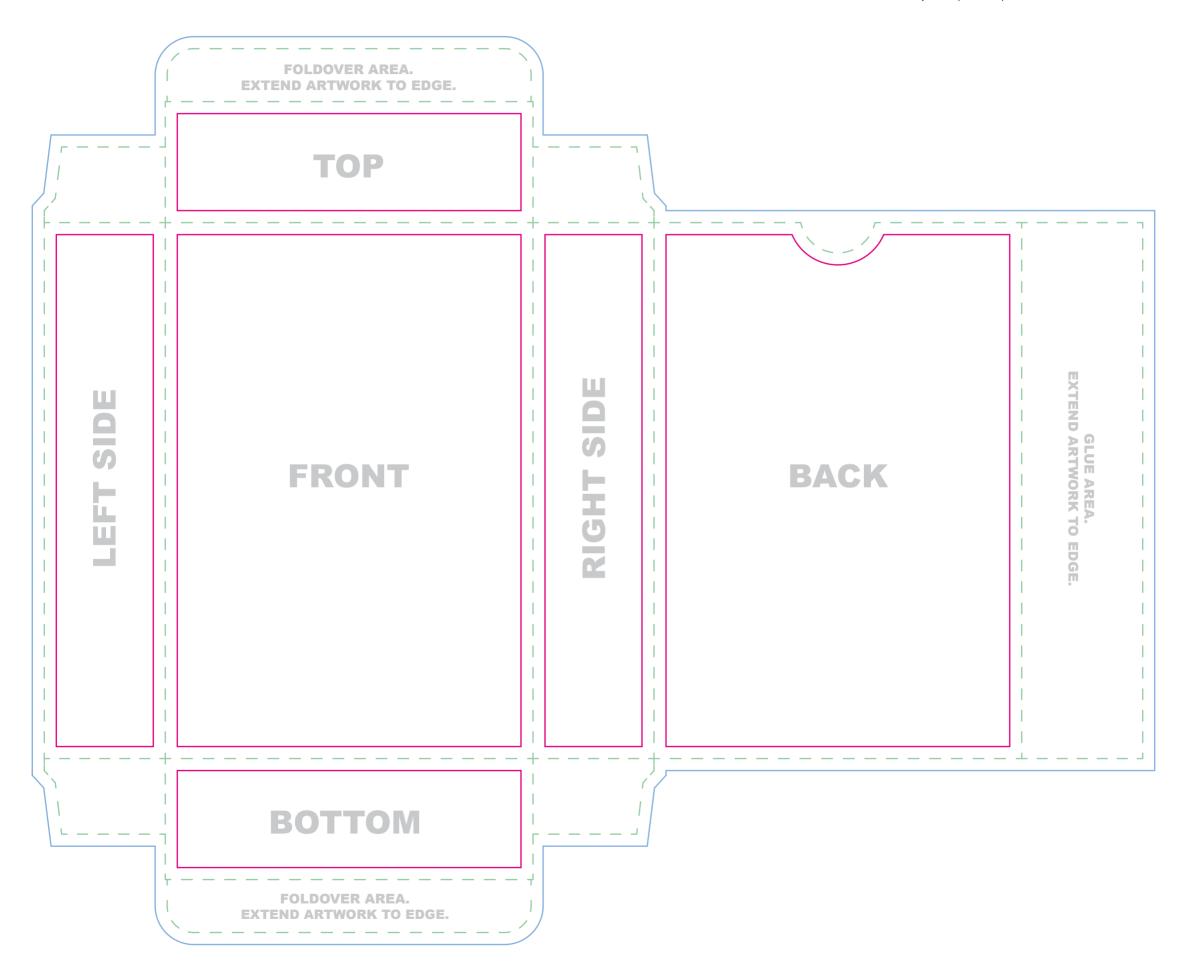

PrintNinja. TEMPLATE: 3.75" x 5.5" tuck box, 300gsm no core, 96-100 cards

Everything we print legally needs to say something along the lines of "Printed in China" or "Printed in PRC." Please be sure that this is included somewhere that will be visible on your tuck box. **Note:** Do not place artwork on the guide layer.

Bleed line Artwork that extends to the edge of the card must extend to the bleed line

- **Trim line** This is the final size of your box.

Safe Zone All important content should be inside this line to account for a minor trimming variance.