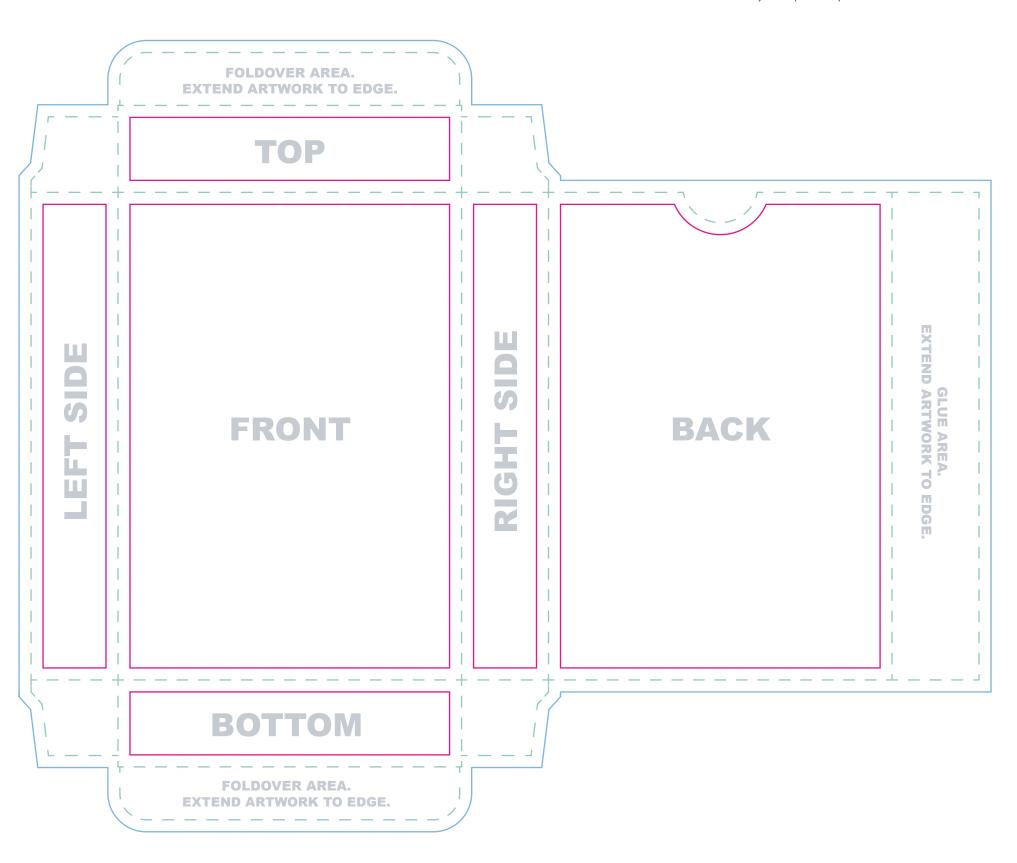

Everything we print legally needs to say something along the lines of "Printed in China" or "Made in China." Please be sure that this is included somewhere that will be visible on your tuck box.

**Note:** Do not place artwork on the guide layer.

**File Submission:** We require two(2)fles.

- 1. Artwork on one layer with guide layer on top\*
- 2. Artwork alone without guide layer

\*Our printer uses the first file as a reference to make sure your box prints as expected.

Artwork that extends to the edge of the card must extend to the bleed line **Bleed line** This is the final size of your box.

Trim line

All important content should be inside this line to account for a minor trimming variance. Safe Zone