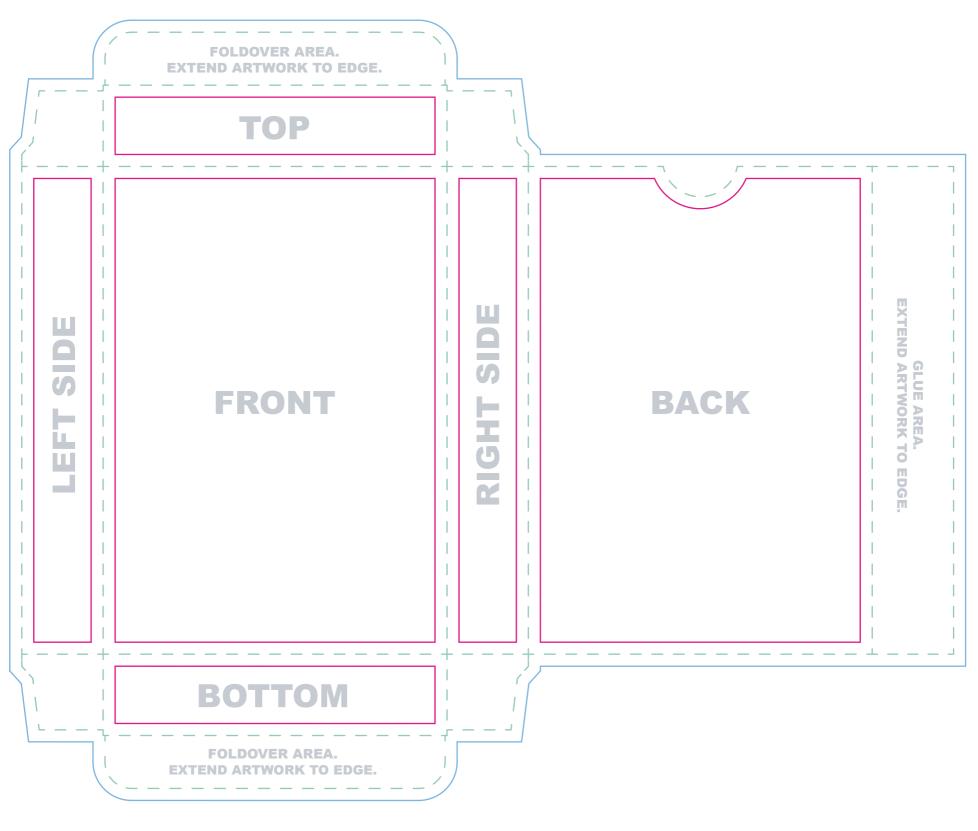

## PrintNinja. TEMPLATE: 3.5"x 5" tuck box, white PVC, 61-65 cards

Everything we print legally needs to say something along the lines of "Printed in China" or "Made in China." Please be sure that this is included somewhere that will be visible on your tuck box.

- Bleed line Artwork that extends to the edge of the card must extend to the bleed line
- - **Trim line** This is the final size of your box.
  - Safe Zone All important content should be inside this line to account for a minor trimming variance.