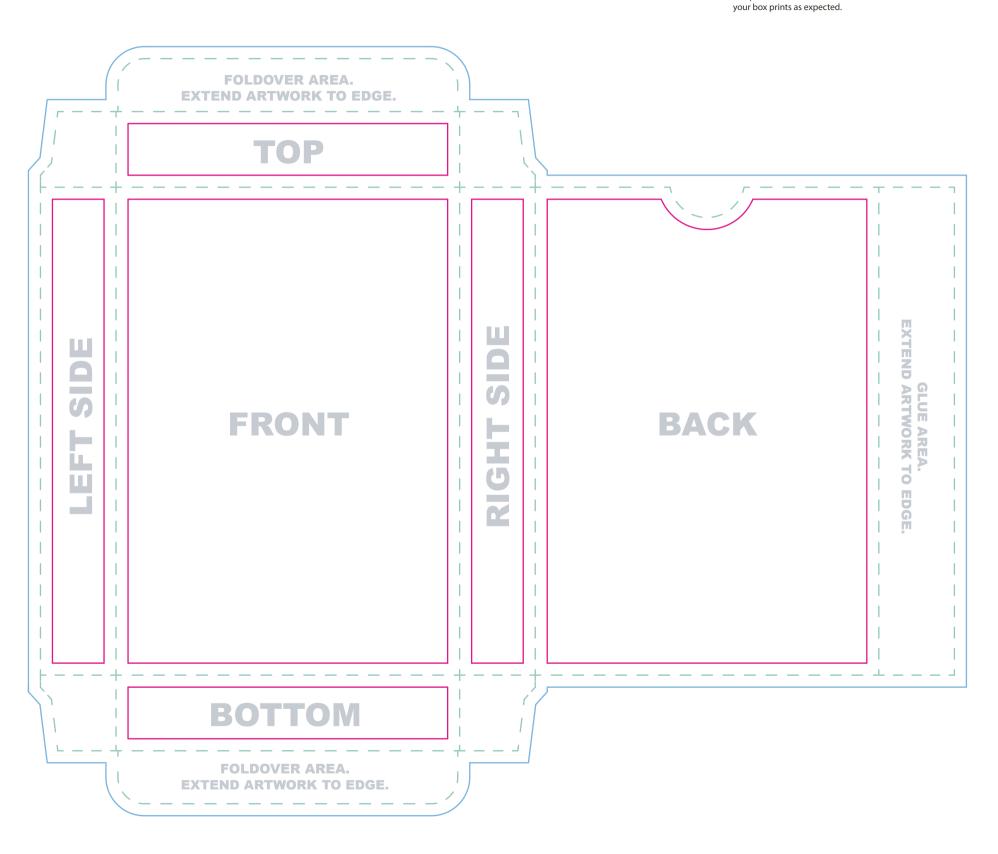

PrintNinja. TEMPLATE: 3.5"x 5" tuck box, white PVC, 56-60 cards

Everything we print legally needs to say something along the lines of "Printed in China" or "Made in China." Please be sure that this is included somewhere that will be visible on your tuck box.

## **File Submission:** We require two(2)fles. 1. Artwork on one layer with guide layer on top\*

2. Artwork alone without guide layer

\*Our printer uses the first file as a reference to make sure

- Bleed line Artwork that extends to the edge of the card must extend to the bleed line
- – **Trim line** This is the final size of your box.
  - Safe Zone All important content should be inside this line to account for a minor trimming variance.