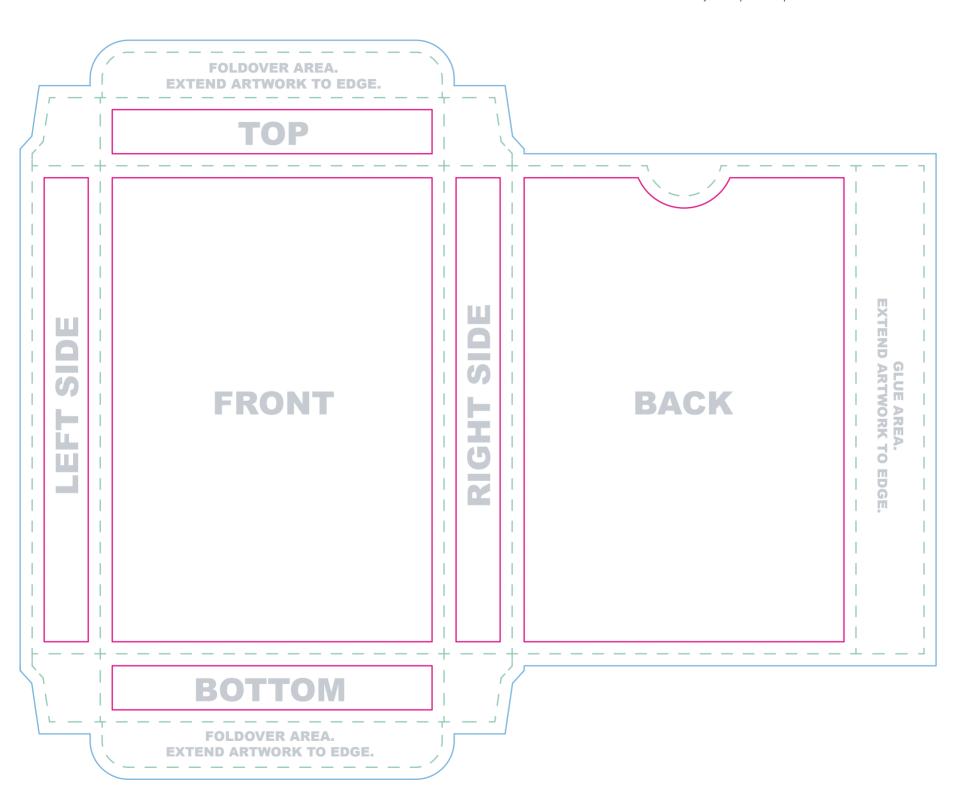

Everything we print legally needs to say something along the lines of "Printed in China" or "Made in China." Please be sure that this is included somewhere that will be visible on your tuck box.

Note: Do not place artwork on the guide layer.

File Submission: We require two(2)fles.

- 1. Artwork on one layer with guide layer on top\*
- 2. Artwork alone without guide layer

\*Our printer uses the first file as a reference to make sure your box prints as expected.

Bleed line Artwork that extends to the edge of the card must extend to the bleed line
Trim line This is the final size of your box.

**Safe Zone** All important content should be inside this line to account for a minor trimming variance.