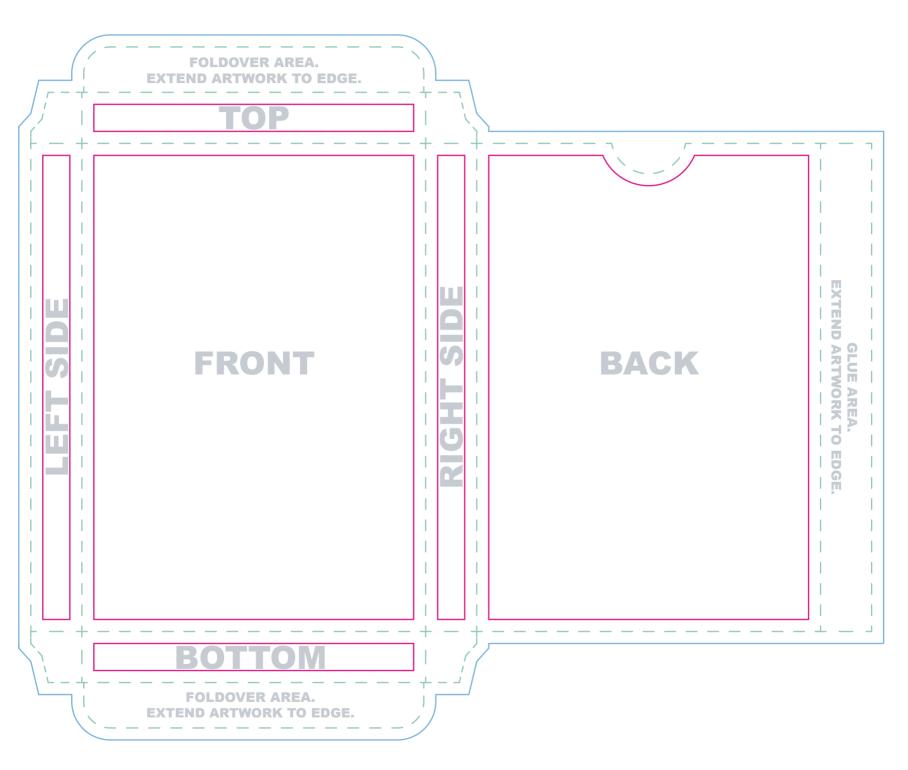

Artwork that extends to the edge of the card must extend to the bleed line

All important content should be inside this line to account for a minor trimming variance.

This is the final size of your box.

Bleed line Trim line