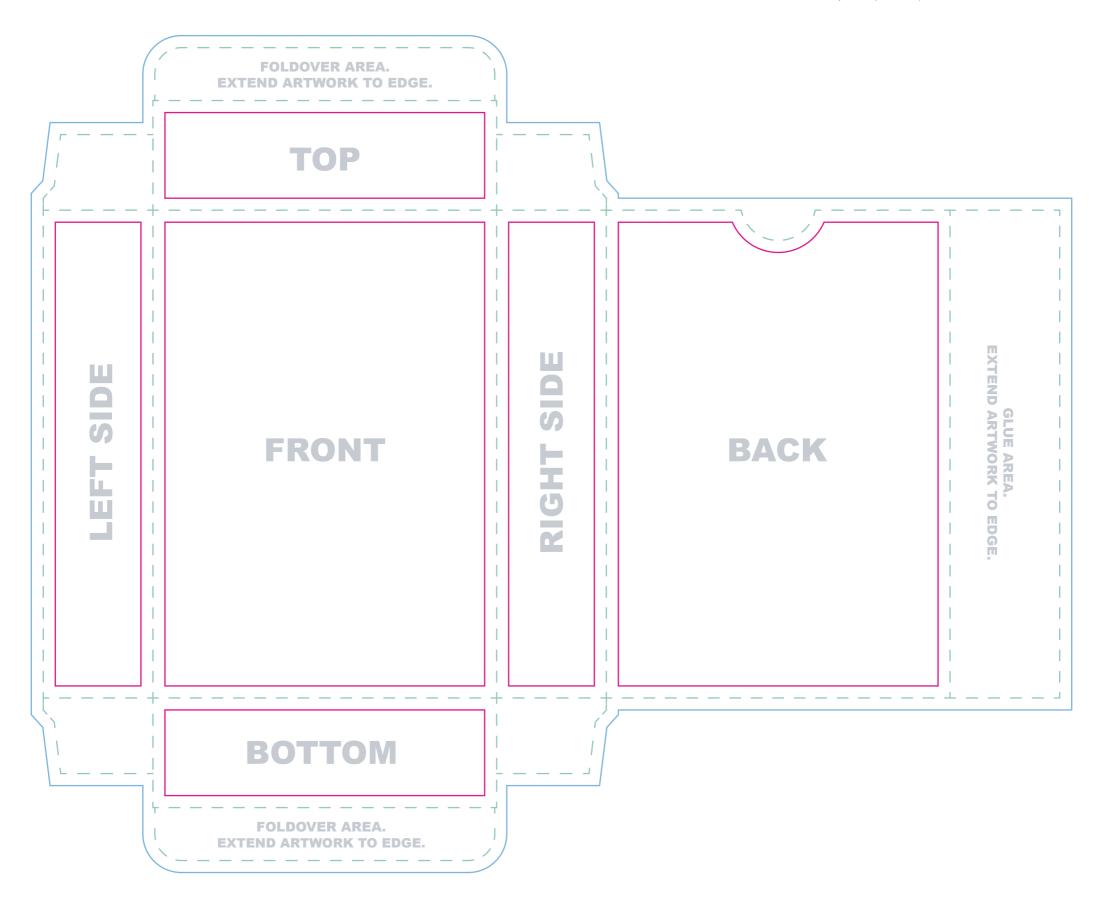

## PrintNinja. TEMPLATE: 3.5"x 5" tuck box, foil stock, 86-90 cards

Everything we print legally needs to say something along the lines of "Printed in China" or "Made in China." Please be sure that this is included somewhere that will be visible on your tuck box. Note: Do not place artwork on the guide layer.

File Submission: We require two(2)fles. 1. Artwork on one layer with guide layer on top\* 2. Artwork alone without guide layer

\*Our printer uses the first file as a reference to make sure your box prints as expected.

Bleed line Artwork that extends to the edge of the card must extend to the bleed line

— – **Trim line** This is the final size of your box.