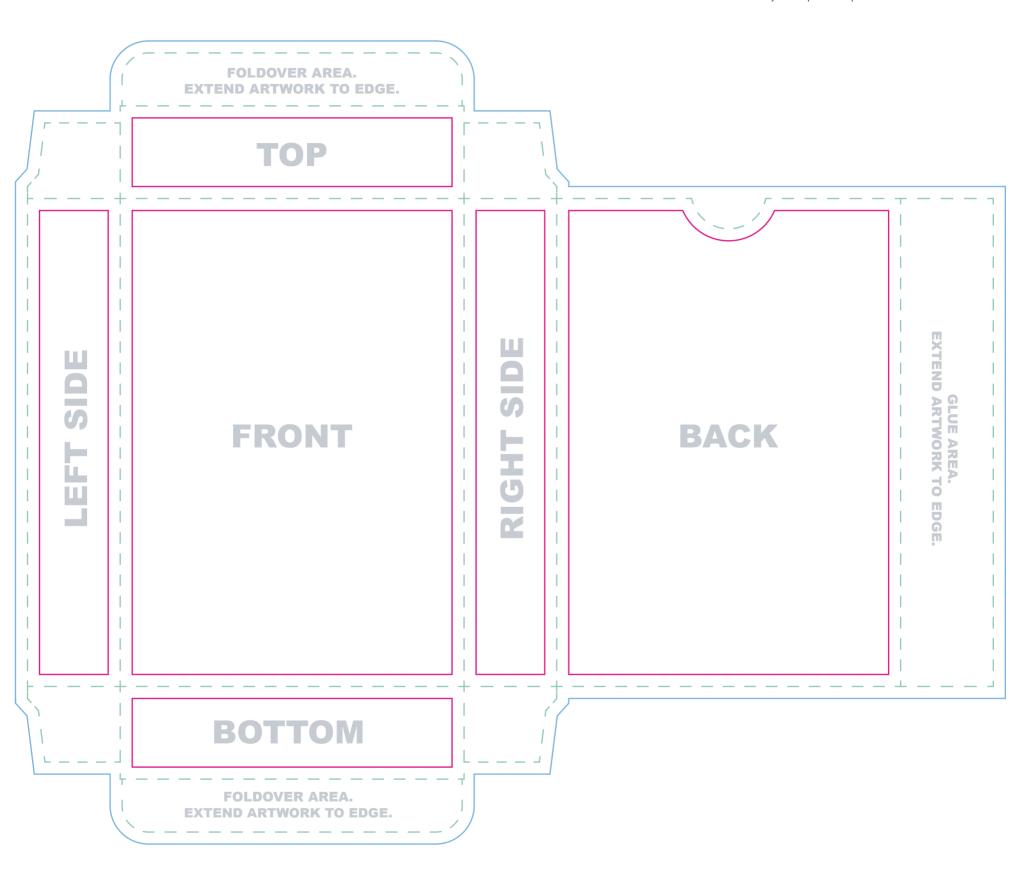

Trim line

Safe Zone

Artwork that extends to the edge of the card must extend to the bleed line

All important content should be inside this line to account for a minor trimming variance.

This is the final size of your box.

**Note:** Do not place artwork on the guide layer.

File Submission: We require two(2)fles.

1. Artwork on one layer with guide layer on top\*

2. Artwork alone without guide layer

\*Our printer uses the first file as a reference to make sure your box prints as expected.