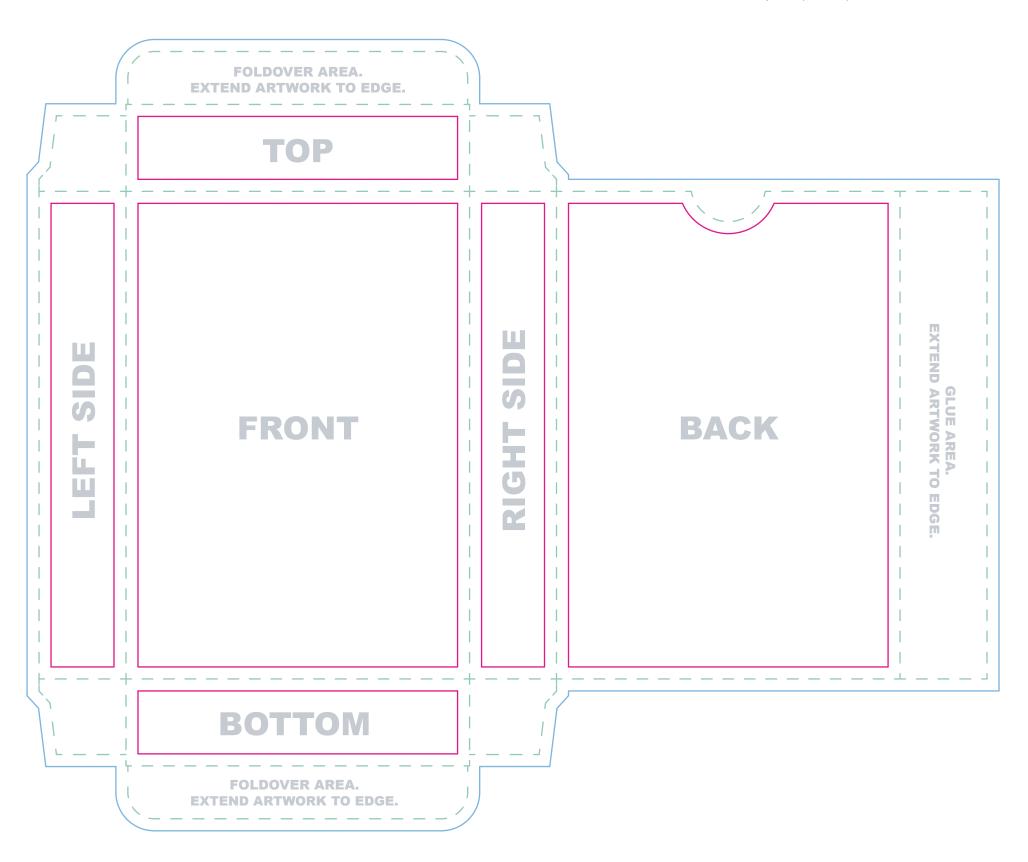

## PrintNinja. TEMPLATE: 3.5"x 5" tuck box, foil stock, 66-70 cards

Everything we print legally needs to say something along the lines of "Printed in China" or "Made in China." Please be sure that this is included somewhere that will be visible on your tuck box. File Submission: We require two(2)fles. 1. Artwork on one layer with guide layer on top\* 2. Artwork alone without guide layer

\*Our printer uses the first file as a reference to make sure your box prints as expected.

Bleed line Artwork that extends to the edge of the card must extend to the bleed line

- **Trim line** This is the final size of your box.

- Safe Zone All important content should be inside this line to account for a minor trimming variance.