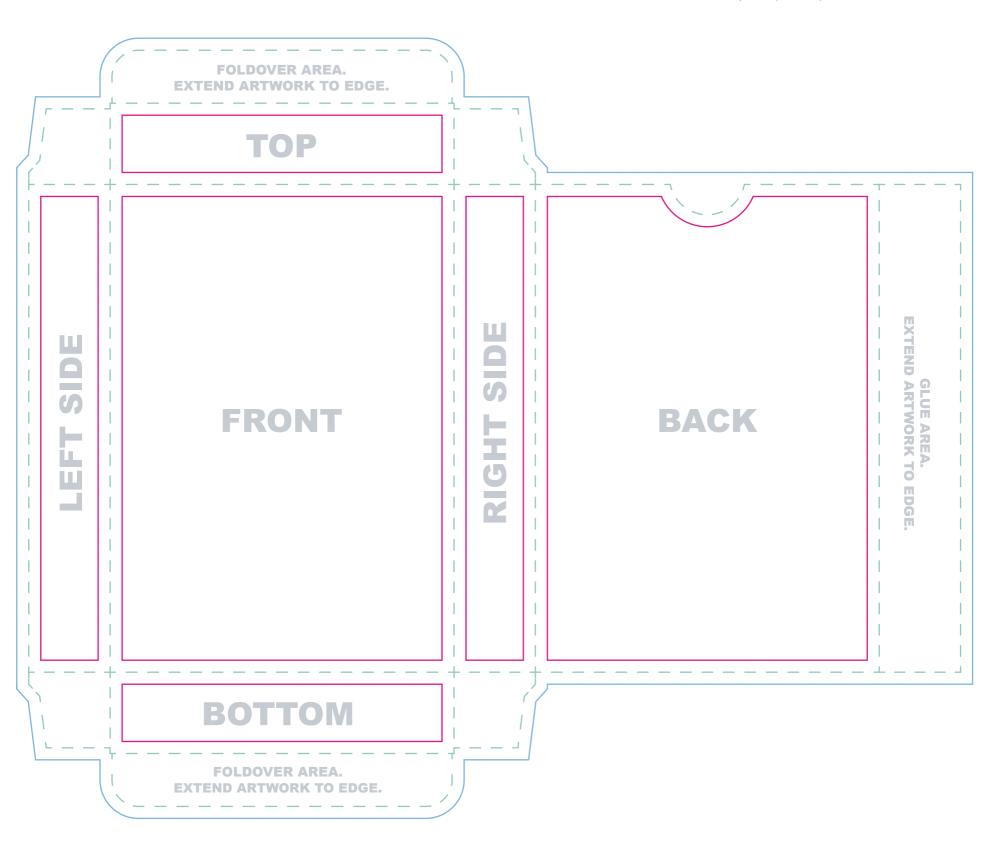

Artwork that extends to the edge of the card must extend to the bleed line

All important content should be inside this line to account for a minor trimming variance.

This is the final size of your box.

**Bleed line** 

Safe Zone

Everything we print legally needs to say something along the lines of "Printed in China" or "Made in China." Please be sure that this is included somewhere that will be visible on your tuck box.

**Note:** Do not place artwork on the guide layer.

**File Submission:** We require two(2)fles.

- 1. Artwork on one layer with guide layer on top\*
- 2. Artwork alone without guide layer

\*Our printer uses the first file as a reference to make sure your box prints as expected.