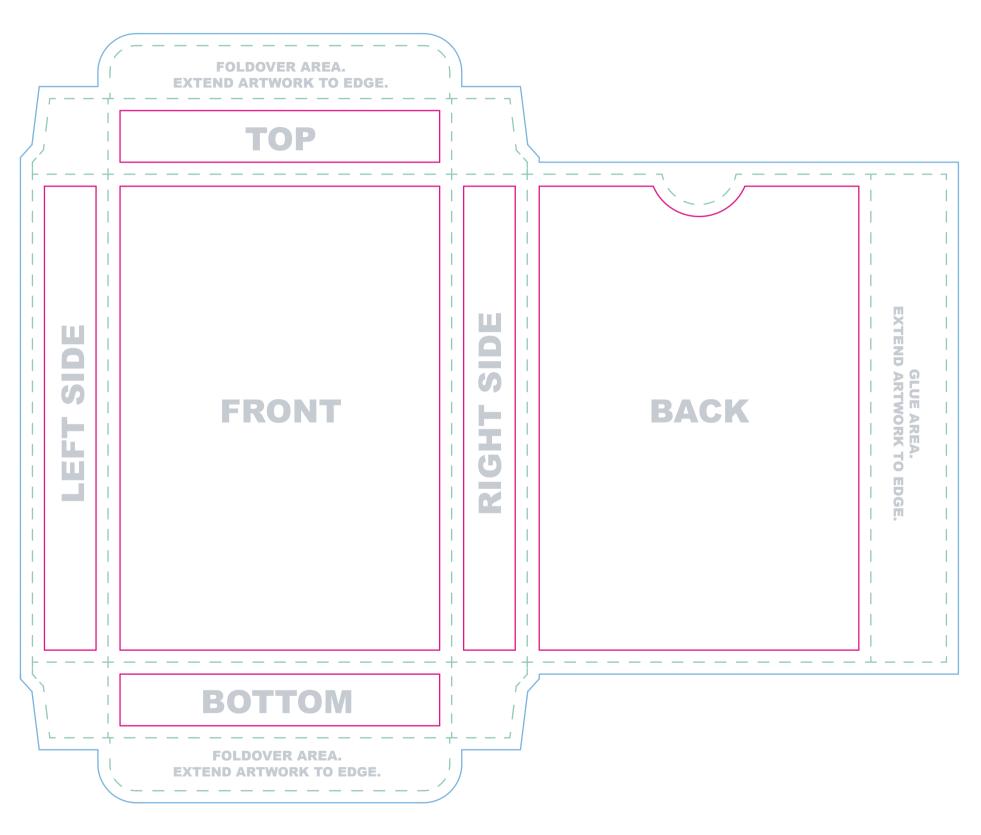

PrintNinja. TEMPLATE: 3.5"x 5" tuck box, foil stock, 56-60 cards

Everything we print legally needs to say something along the lines of "Printed in China" or "Made in China." Please be sure that this is included somewhere that will be visible on your tuck box.

- Bleed line Artwork that extends to the edge of the card must extend to the bleed line
- – **Trim line** This is the final size of your box.