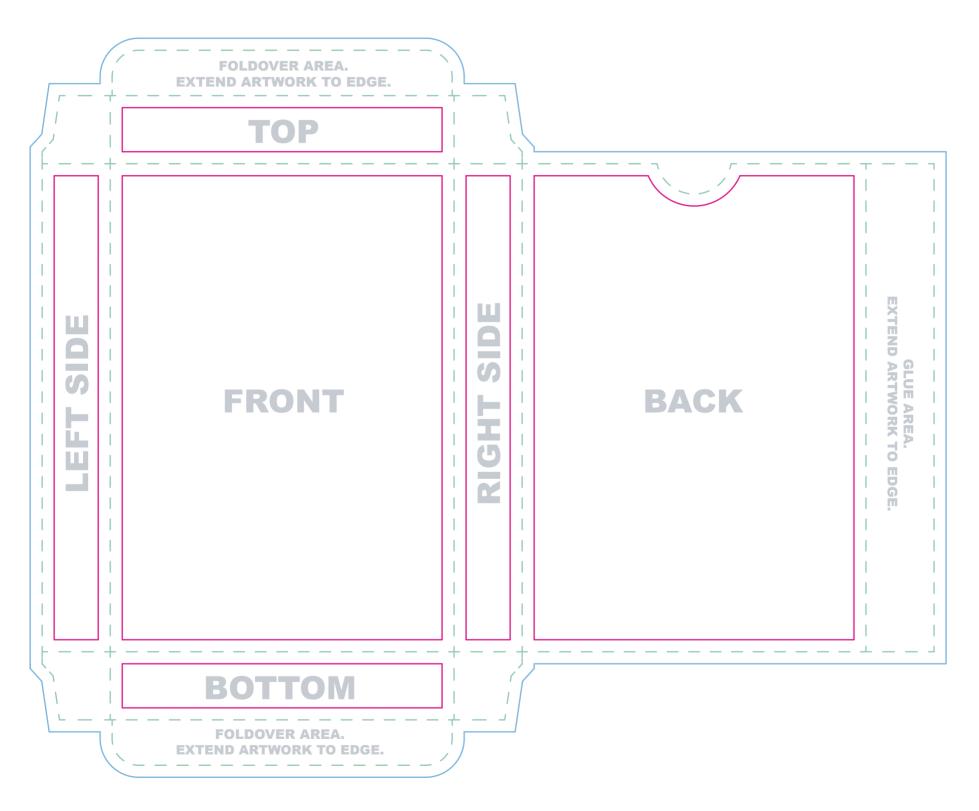

## PrintNinja. TEMPLATE: 3.5"x 5" tuck box, foil stock, 51-55 cards

Everything we print legally needs to say something along the lines of "Printed in China" or "Made in China." Please be sure that this is included somewhere that will be visible on your tuck box.

- Bleed line Artwork that extends to the edge of the card must extend to the bleed line
  - **Trim line** This is the final size of your box.
  - Safe Zone All important content should be inside this line to account for a minor trimming variance.