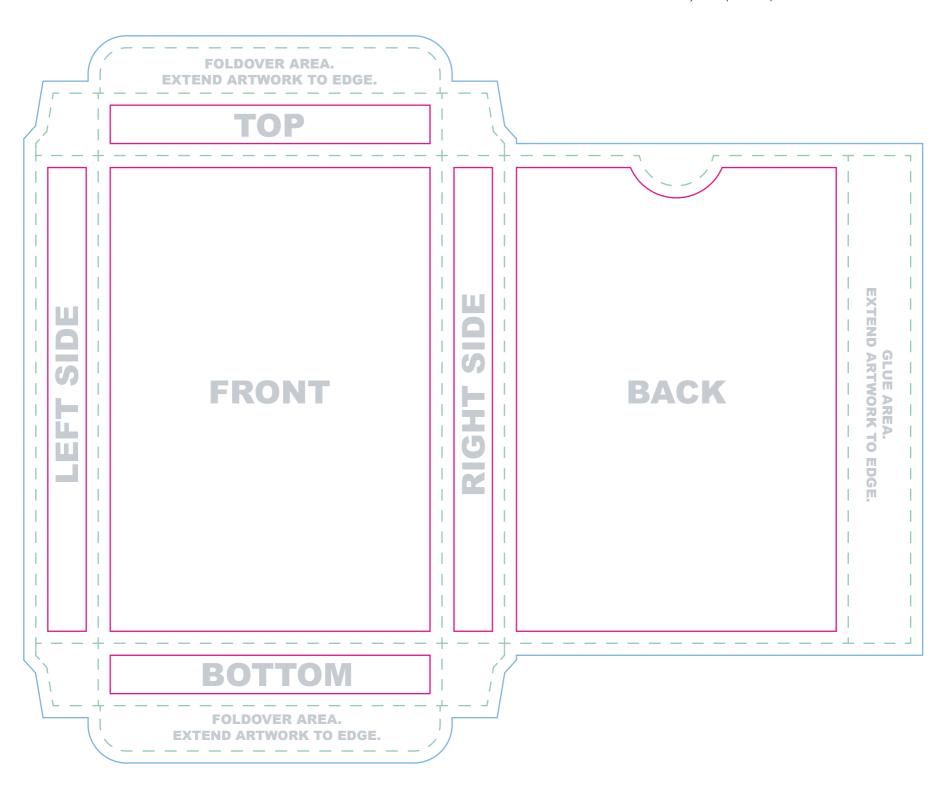

Everything we print legally needs to say something along the lines of "Printed in China" or "Made in China." Please be sure that this is included somewhere that will be visible on your tuck box.

Note: Do not place artwork on the guide layer.

File Submission: We require two(2)fles.

- 1. Artwork on one layer with guide layer on top\*
- 2. Artwork alone without guide layer

\*Our printer uses the first file as a reference to make sure your box prints as expected.

Bleed line

Artwork that extends to the edge of the card must extend to the bleed line

Trim line

This is the final size of your box.

Safe Zone

All important content should be inside this line to account for a minor trimming variance.