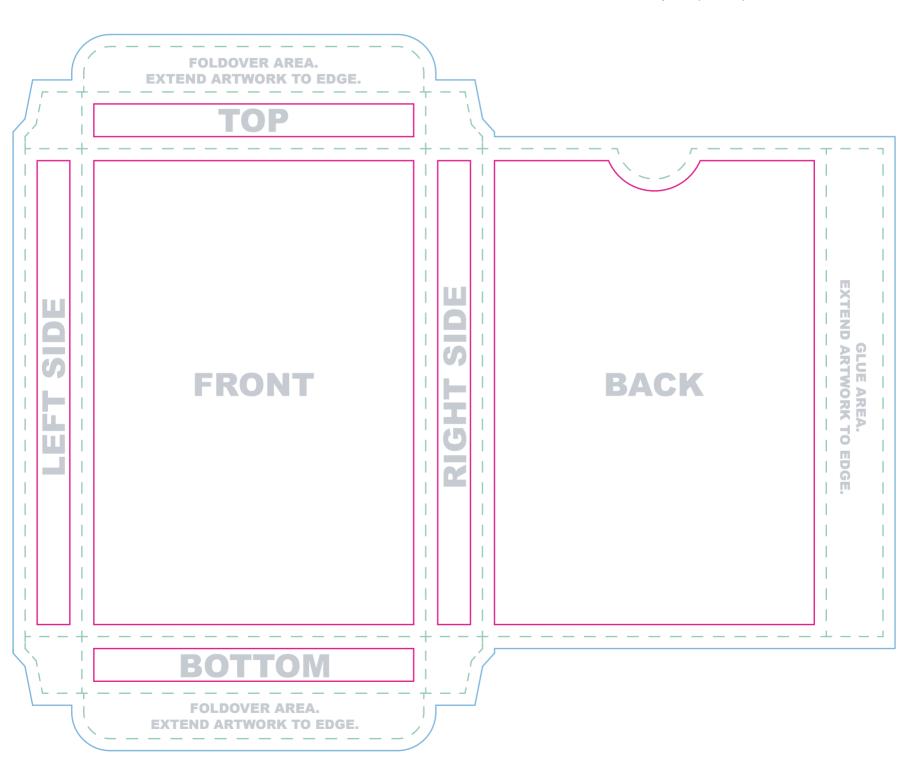

Bleed line

Artwork that extends to the edge of the card must extend to the bleed line

— - Trim line

This is the final size of your box.

Safe Zone

All important content should be inside this line to account for a minor trimming variance.