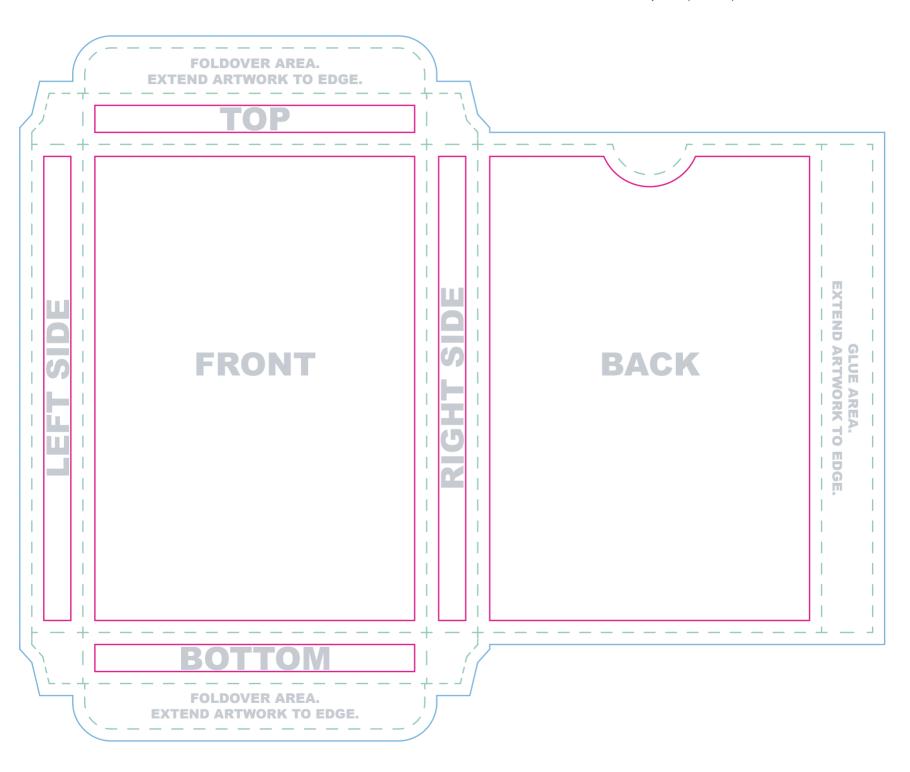

Bleed line

Artwork that extends to the edge of the card must extend to the bleed line

Trim line

This is the final size of your box.

Safe Zone

All important content should be inside this line to account for a minor trimming variance.