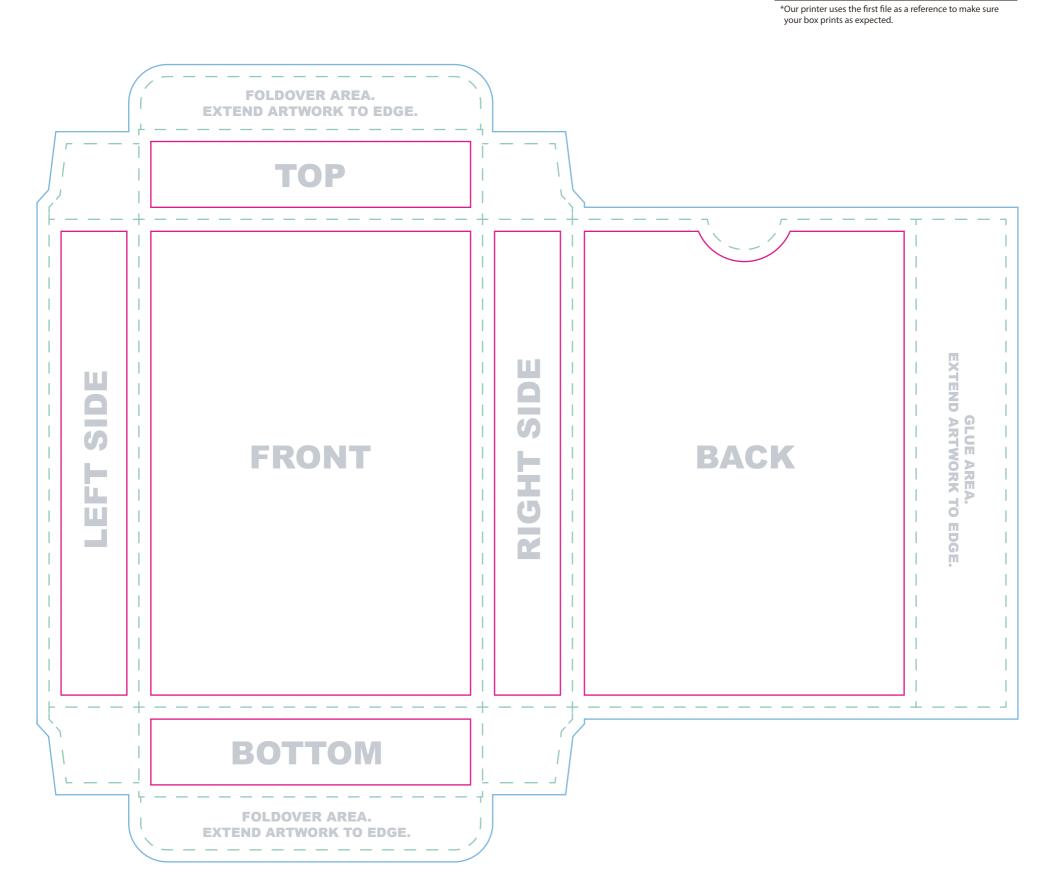

Artwork that extends to the edge of the card must extend to the bleed line

All important content should be inside this line to account for a minor trimming variance.

This is the final size of your box.

**Bleed line** 

Trim line

Safe Zone

Everything we print legally needs to say something along the lines of "Printed in China" or "Made in China." Please be sure that this is included somewhere that will be visible on your tuck box.

**Note:** Do not place artwork on the guide layer.

File Submission: We require two(2)fles.

1. Artwork on one layer with guide layer on top  $\!\!\!\!^*$ 

2. Artwork alone without guide layer