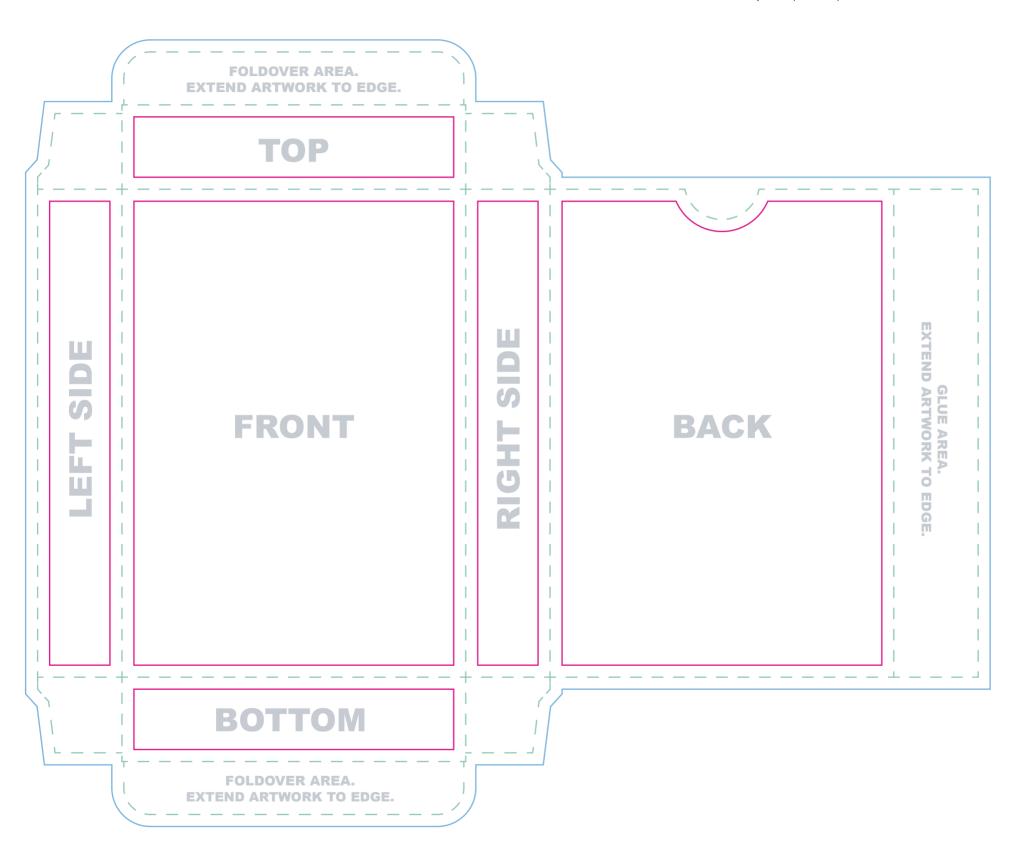

Everything we print legally needs to say something along the lines of "Printed in China" or "Made in China." Please be sure that this is included somewhere that will be visible on your tuck box.

**Note:** Do not place artwork on the guide layer.

File Submission: We require two(2)fles.

- 1. Artwork on one layer with guide layer on top\*
- 2. Artwork alone without guide layer

\*Our printer uses the first file as a reference to make sure your box prints as expected.

Bleed line Artwork that extends to the edge of the card must extend to the bleed line

Trim line This is the final size of your box.

Safe Zone All important content should be

All important content should be inside this line to account for a minor trimming variance.