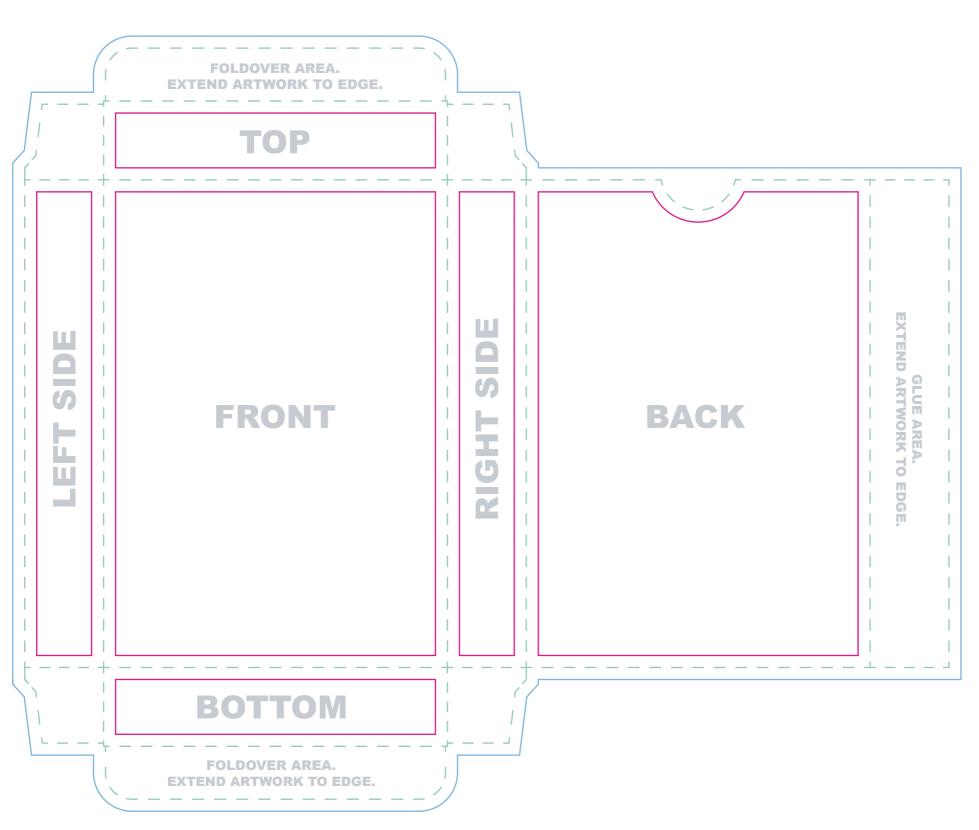

Everything we print legally needs to say something along the lines of "Printed in China" or "Made in China." Please be sure that this is included somewhere that will be visible on your tuck box.

Note: Do not place artwork on the guide layer.

File Submission: We require two(2)fles.

- 1. Artwork on one layer with guide layer on top\*
- 2. Artwork alone without guide layer

\*Our printer uses the first file as a reference to make sure your box prints as expected.

Bleed line

Artwork that extends to the edge of the card must extend to the bleed line

Trim line

This is the final size of your box.

**Safe Zone** All important content should be inside this line to account for a minor trimming variance.