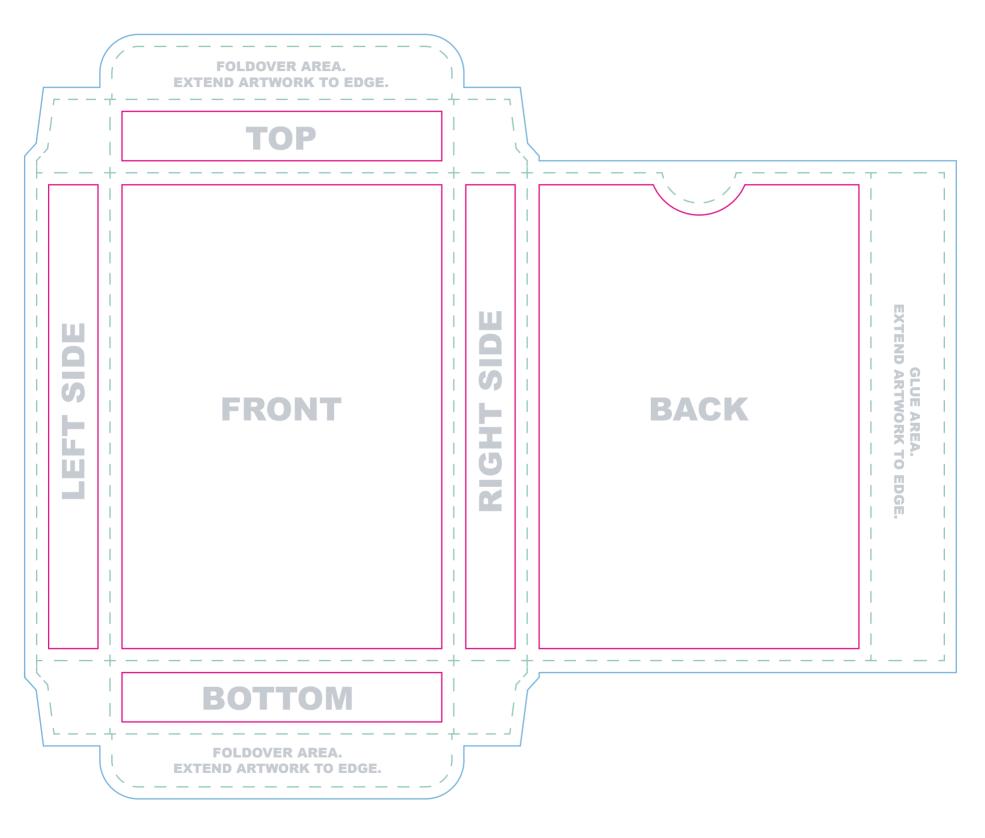

PrintNinja. TEMPLATE: 3.5"x 5" tuck box, Blue core, 56-60 cards

Everything we print legally needs to say something along the lines of "Printed in China" or "Made in China." Please be sure that this is included somewhere that will be visible on your tuck box.

- Artwork that extends to the edge of the card must extend to the bleed line **Bleed line** This is the final size of your box.
- **Trim line**

All important content should be inside this line to account for a minor trimming variance. Safe Zone