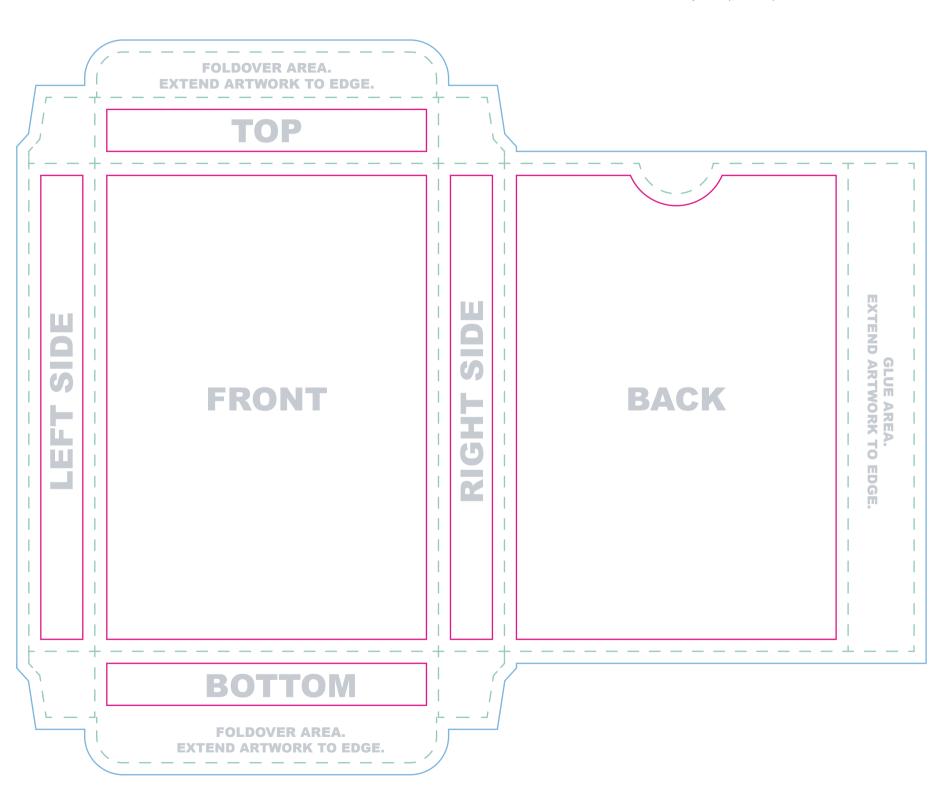

Everything we print legally needs to say something along the lines of "Printed in China" or "Made in China." Please be sure that this is included somewhere that will be visible on your tuck box.

Note: Do not place artwork on the guide layer.

File Submission: We require two(2)fles.

- 1. Artwork on one layer with guide layer on top\*
- 2. Artwork alone without guide layer

\*Our printer uses the first file as a reference to make sure your box prints as expected.

**Bleed line** 

Artwork that extends to the edge of the card must extend to the bleed line

Trim line

This is the final size of your box.

Safe Zone

All important content should be inside this line to account for a minor trimming variance.