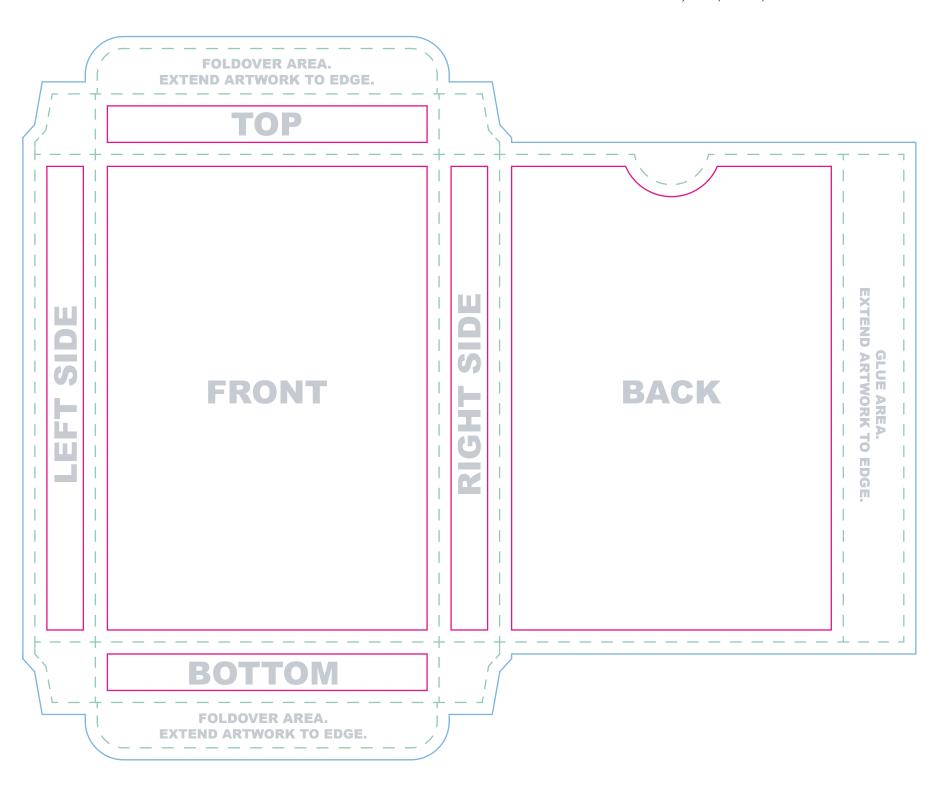

Bleed line

Artwork that extends to the edge of the card must extend to the bleed line

Trim line

This is the final size of your box.

Safe Zone

All important content should be inside this line to account for a minor trimming variance.