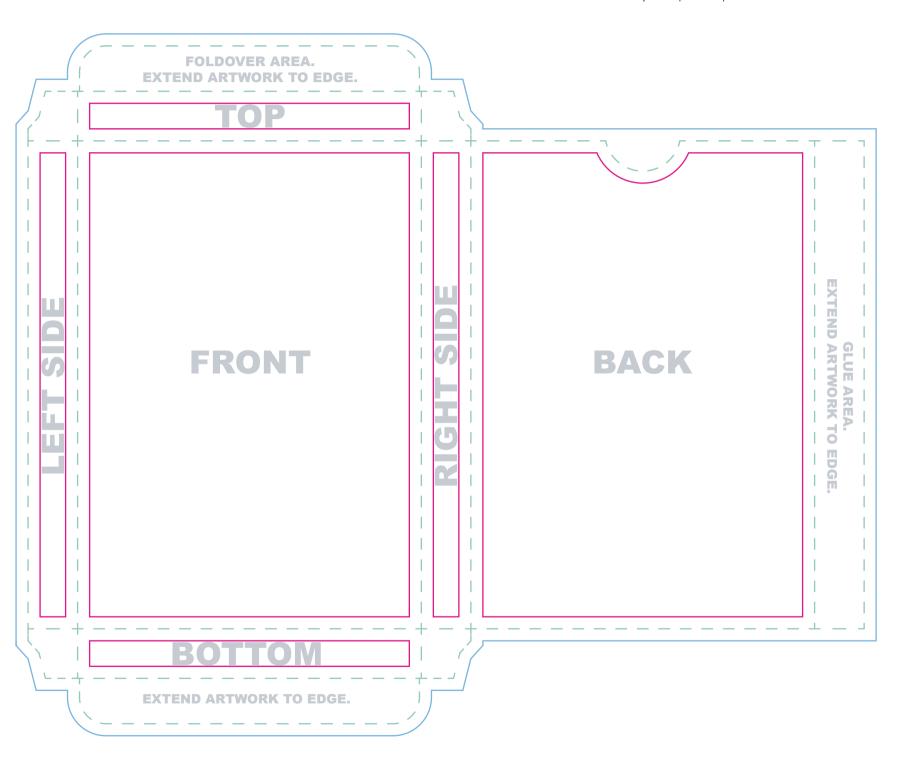

Trim line

Safe Zone

Artwork that extends to the edge of the box must extend to the bleed line

All important content should be inside this line to account for a minor trimming variance.

This is the final size of your box.

Note: Do not place artwork on the guide layer.

File Submission: We require two (2) files:

- 1. Artwork on one layer with guide layer on top.\*
- 2. Artwork alone without guide layer.

\*Our printer uses the first file as a reference to make sure your box prints as expected.