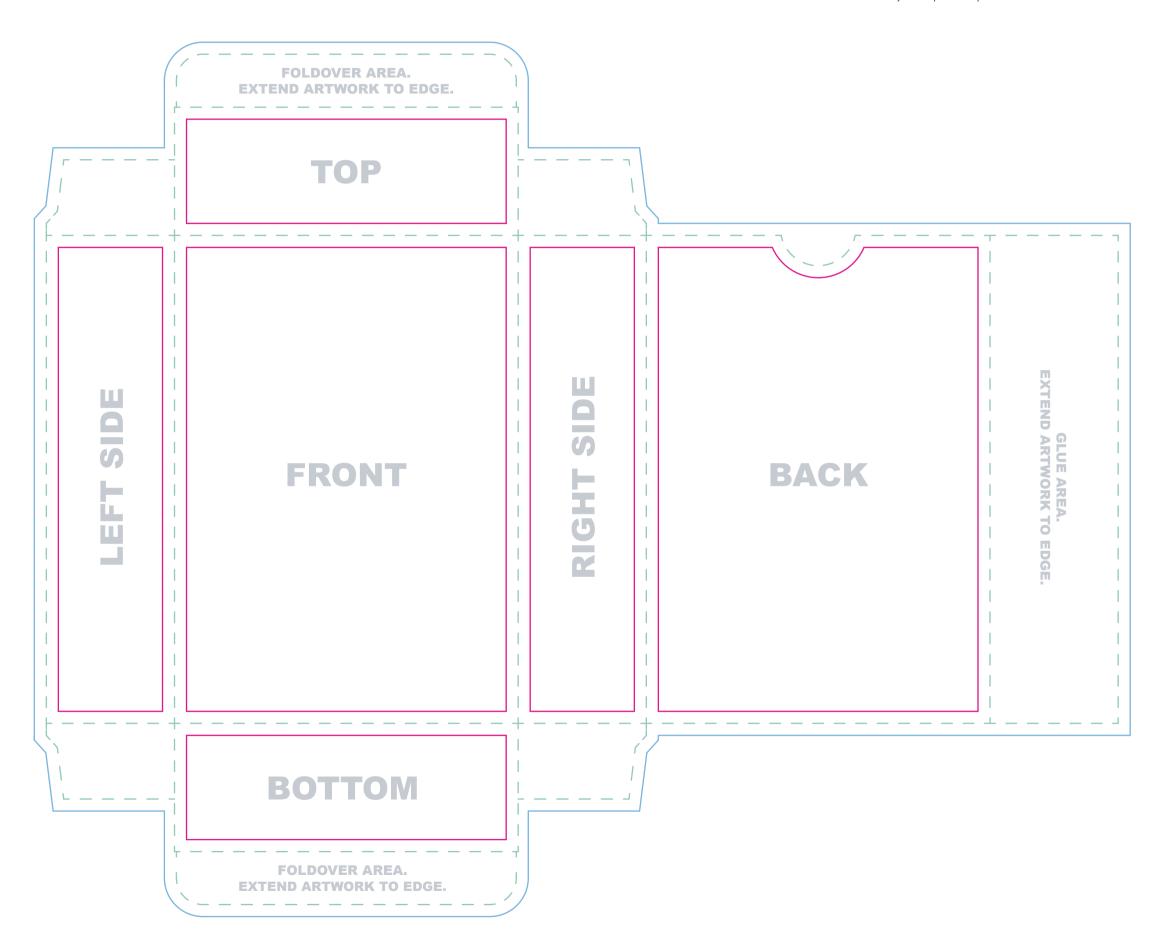

PrintNinja. TEMPLATE: 3.5"x 5" tuck box, Blue core, 106-110 cards

Everything we print legally needs to say something along the lines of "Printed in China" or "Made in China." Please be sure that this is included somewhere that will be visible on your tuck box. **File Submission:** We require two(2)fles. 1. Artwork on one layer with guide layer on top\* 2. Artwork alone without guide layer

\*Our printer uses the first file as a reference to make sure your box prints as expected.

Bleed line Artwork that extends to the edge of the card must extend to the bleed line

- **Trim line** This is the final size of your box.

Safe Zone All important content should be inside this line to account for a minor trimming variance.