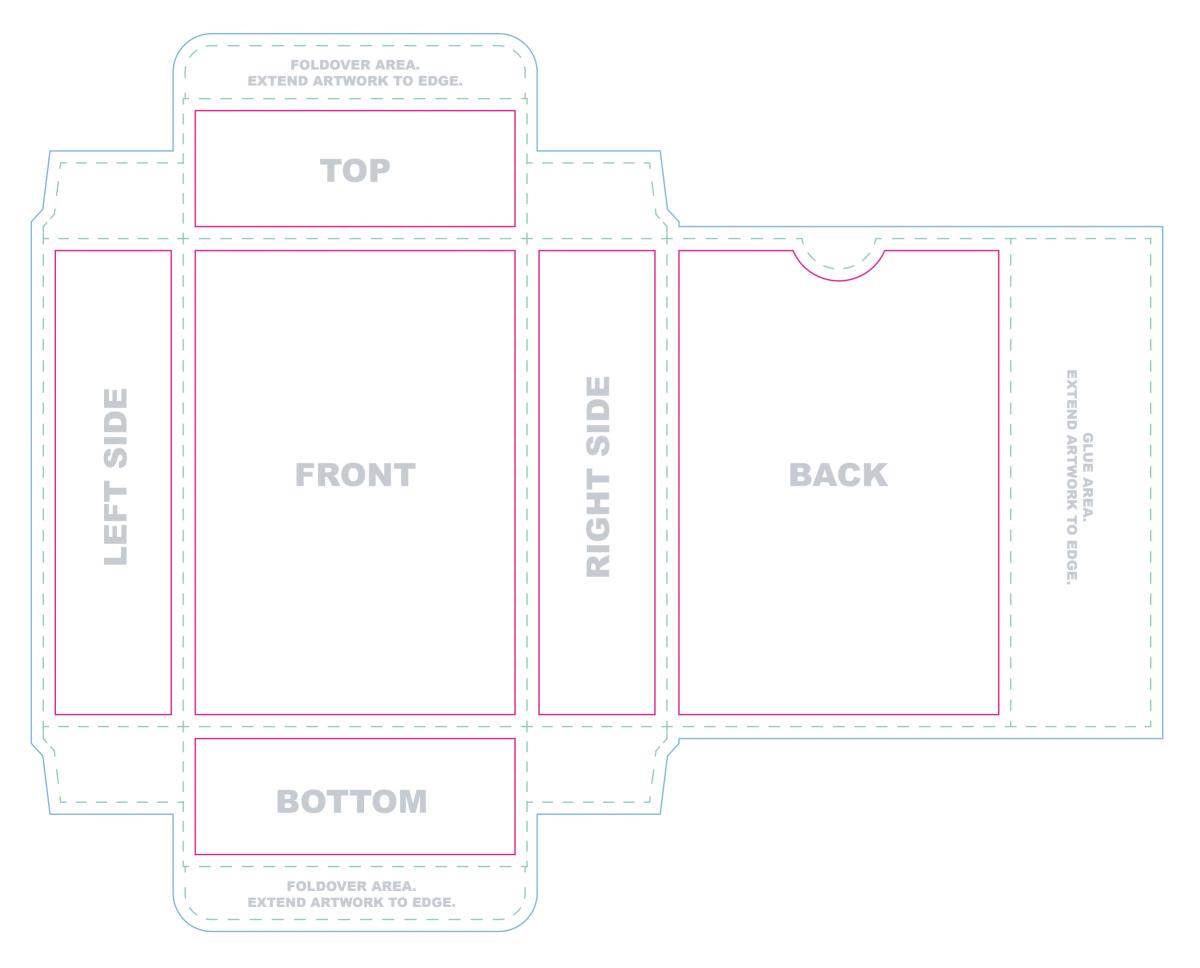

PrintNinja. TEMPLATE: 3.5"x 5" tuck box, 350gsm no core, 96-100 cards

Everything we print legally needs to say something along the lines of "Printed in China" or "Made in China" Please be sure that this is included somewhere that will be visible on your tuck box.

Note: Do not place artwork on the guide layer.

File Submission: We require two(2)fles. 1. Artwork on one layer with guide layer on top\* 2. Artwork alone without guide layer

\*Our printer uses the first file as a reference to make sure your box prints as expected.

Bleed line Artwork that extends to the edge of the card must extend to the bleed line

- **Trim line** This is the final size of your box.
- **Safe Zone** All important content should be inside this line to account for a minor trimming variance.