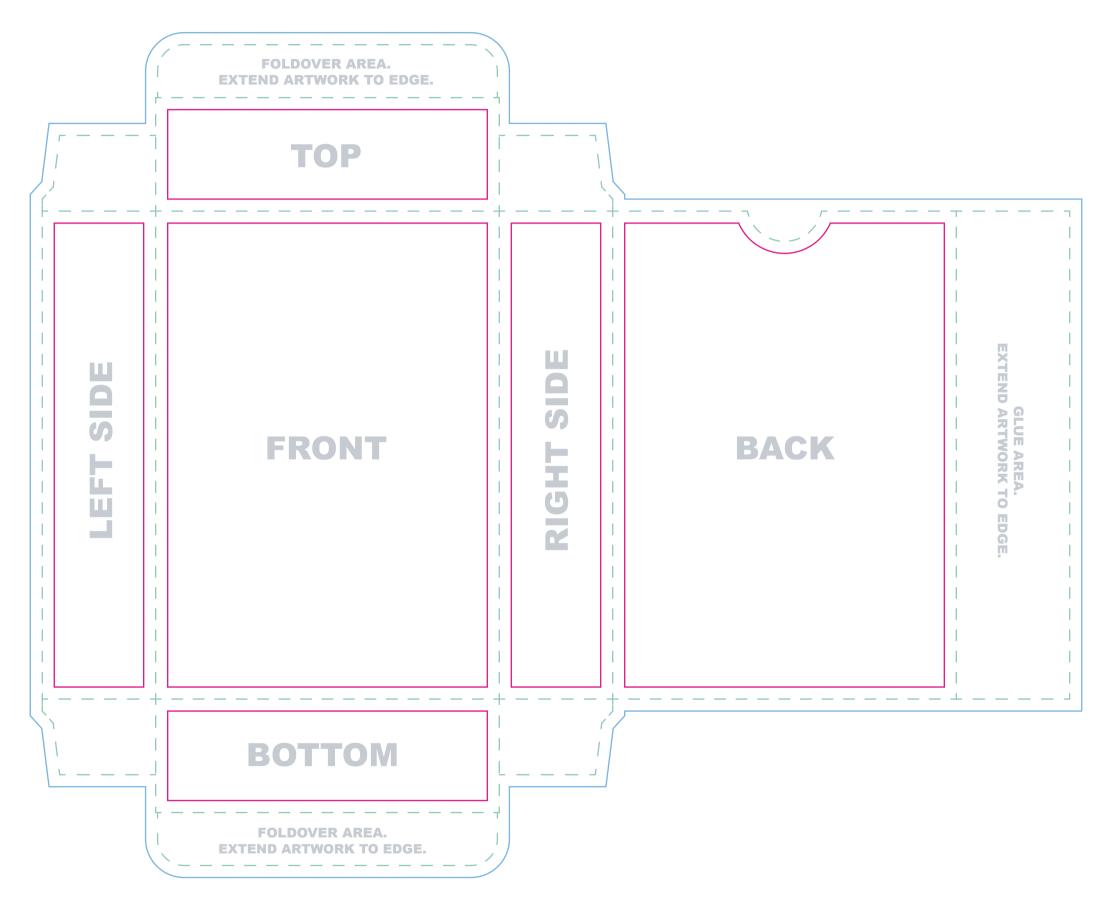

PrintNinja. TEMPLATE: 3.5"x 5" tuck box, 350gsm no core, 76-80 cards

Everything we print legally needs to say something along the lines of "Printed in China" or "Made in China." Please be sure that this is included somewhere that will be visible on your tuck box. Note: Do not place artwork on the guide layer.

Bleed line Artwork that extends to the edge of the card must extend to the bleed line

— – **Trim line** This is the final size of your box.

Safe Zone All important content should be inside this line to account for a minor trimming variance.