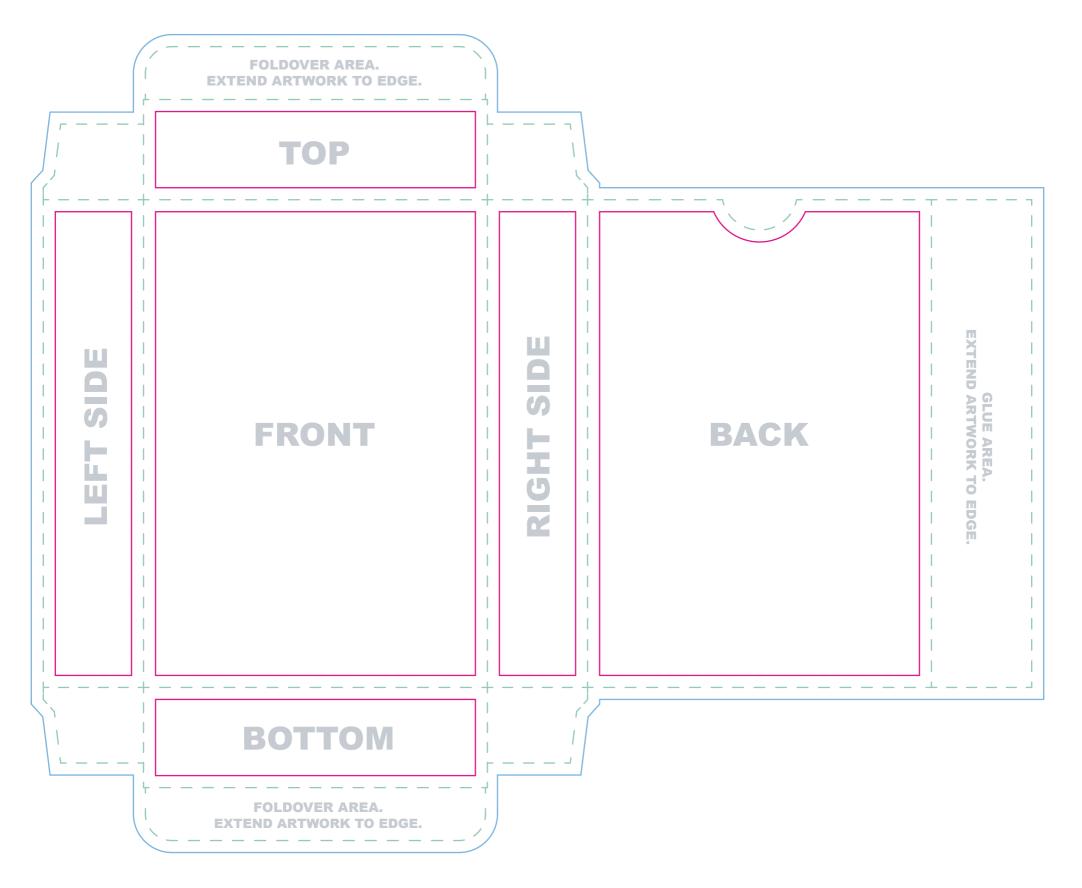

PrintNinja. TEMPLATE: 3.5"x 5" tuck box, 350gsm no core, 66-70 cards

Everything we print legally needs to say something along the lines of "Printed in China" or "Made in China." Please be sure that this is included somewhere that will be visible on your tuck box. Note: Do not place artwork on the guide layer.

Bleed line Artwork that extends to the edge of the card must extend to the bleed line

— – Trim line This is the final size of your box.

- Safe Zone All important content should be inside this line to account for a minor trimming variance.