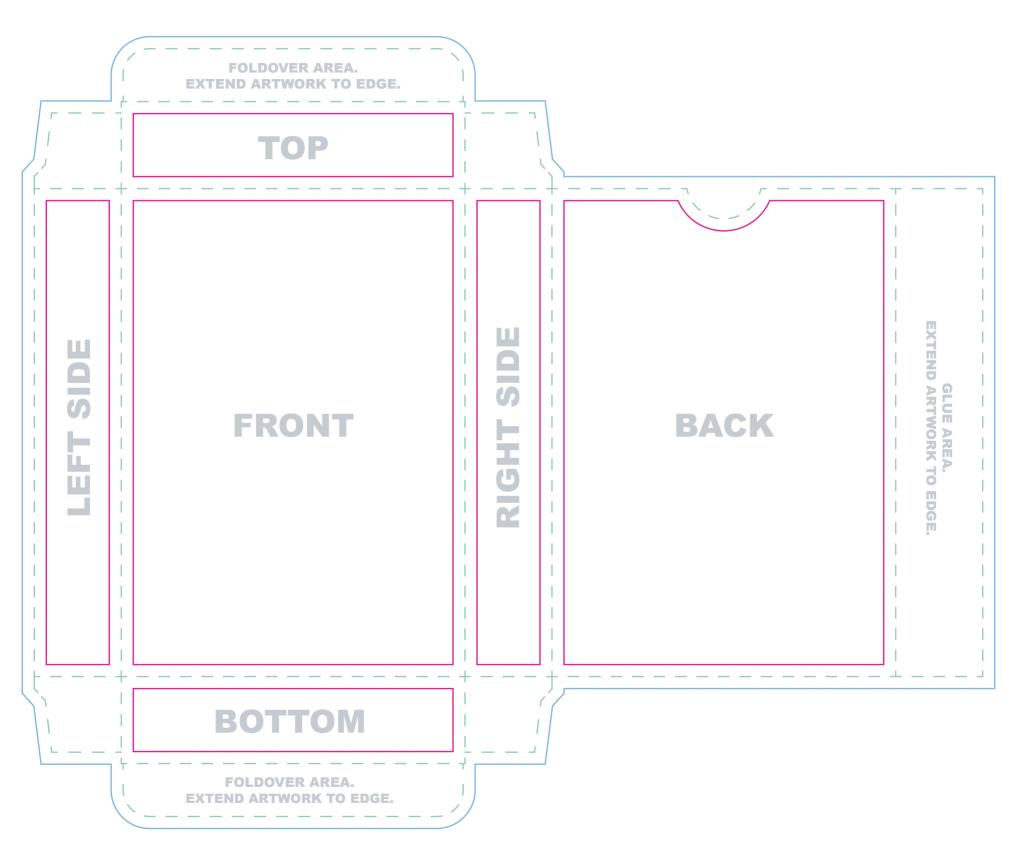

Everything we print legally needs to say something along the lines of "Printed in China" or "Made in China." Please be sure that this is included somewhere that will be visible on your tuck box.

Note: Do not place artwork on the guide layer.

File Submission: We require two(2)fles.

- 1. Artwork on one layer with guide layer on top\*
- 2. Artwork alone without guide layer

\*Our printer uses the first file as a reference to make sure your box prints as expected.

Bleed line

Artwork that extends to the edge of the card must extend to the bleed line

Trim line

This is the final size of your box.

Safe Zone

All important content should be inside this line to account for a minor trimming variance.