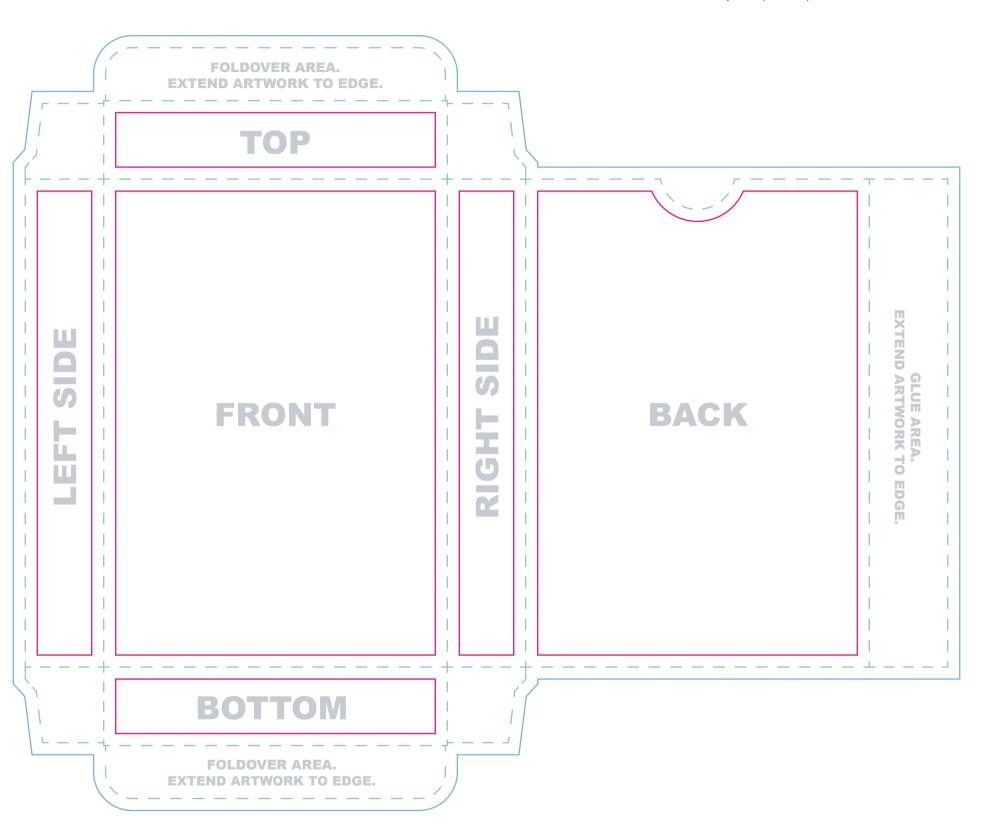

Everything we print legally needs to say something along the lines of "Printed in China" or "Made in China." Please be sure that this is included somewhere that will be visible on your tuck box.

**Note:** Do not place artwork on the guide layer.

File Submission: We require two(2)fles.

- 1. Artwork on one layer with guide layer on top\*
- 2. Artwork alone without guide layer

\*Our printer uses the first file as a reference to make sure your box prints as expected.

Bleed line Artwork that extends to the edge of the card must extend to the bleed line

Trim line This is the final size of your box.

minime minime minima size or your box.

**Safe Zone** All important content should be inside this line to account for a minor trimming variance.