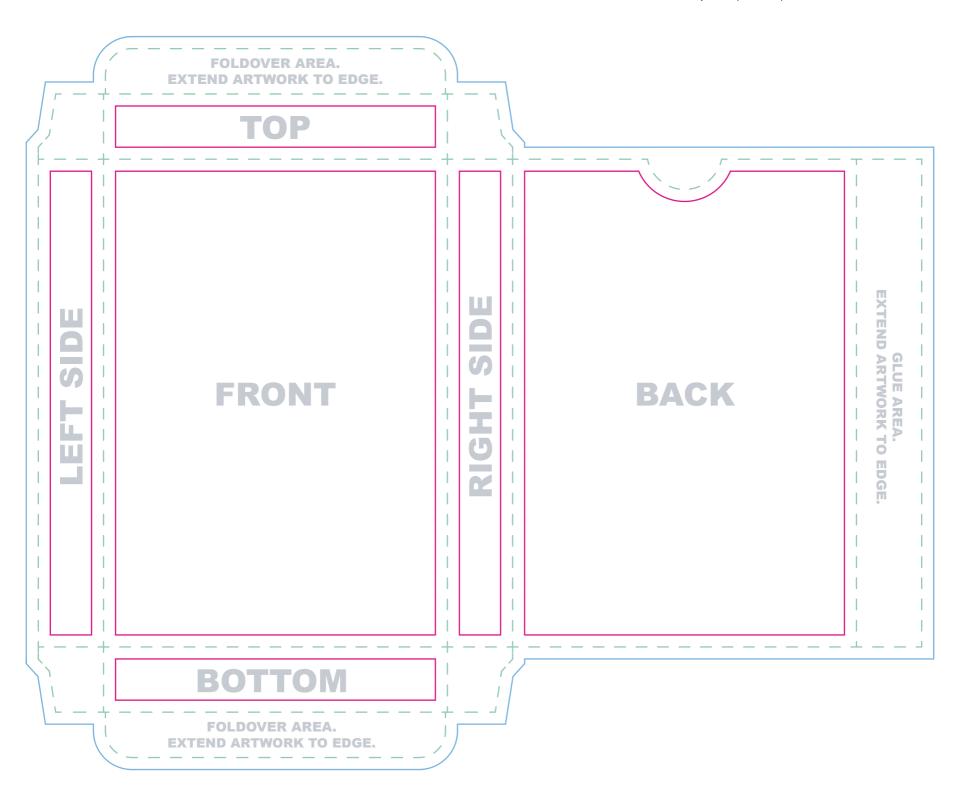

## PrintNinja. TEMPLATE: 3.5"x 5" tuck box, 350gsm no core, 41-45 cards

Everything we print legally needs to say something along the lines of "Printed in China" or "Made in China." Please be sure that this is included somewhere that will be visible on your tuck box.

**Note:** Do not place artwork on the guide layer.

## File Submission: We require two(2)fles.

Artwork on one layer with guide layer on top\*
Artwork alone without guide layer

\*Our printer uses the first file as a reference to make sure your box prints as expected.

Bleed line Artwork that extends to the edge of the card must extend to the bleed line

— – **Trim line** This is the final size of your box.

Safe Zone All important content should be inside this line to account for a minor trimming variance.