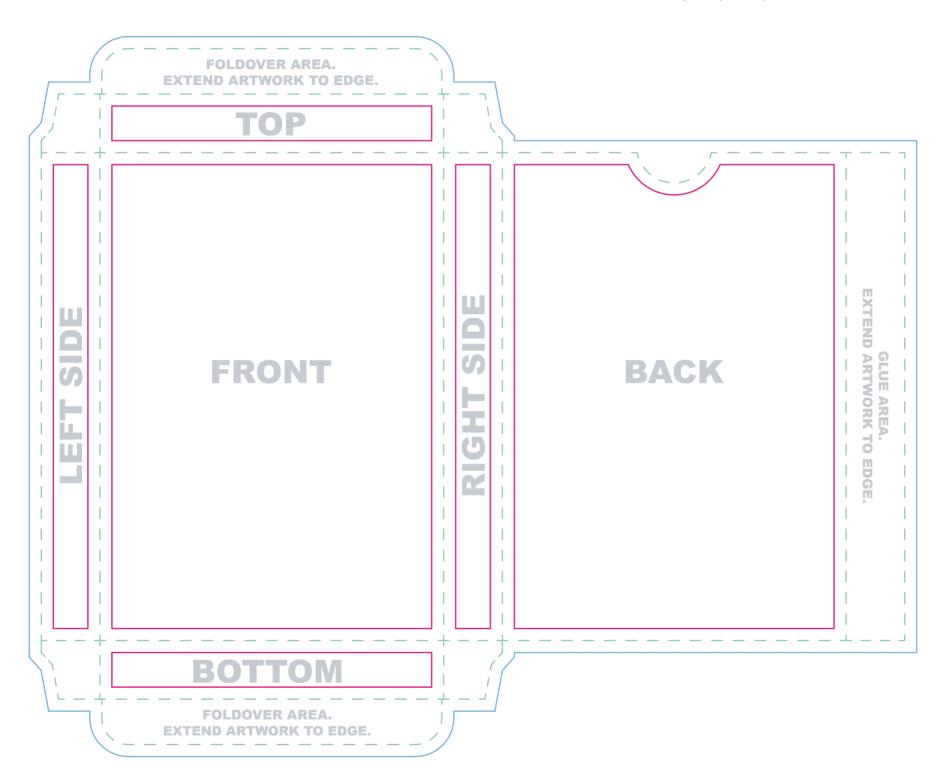

## PrintNinja. TEMPLATE: 3.5"x 5" tuck box, 350gsm no core, 36-40 cards

Everything we print legally needs to say something along the lines of "Printed in China" or "Made in China." Please be sure that this is included somewhere that will be visible on your tuck box.

## File Submission: We require two(2)fles.

- 1. Artwork on one layer with guide layer on top\*
- 2. Artwork alone without guide layer

\*Our printer uses the first file as a reference to make sure your box prints as expected.

Bleed line Artwork that extends to the edge of the card must extend to the bleed line

- **Trim line** This is the final size of your box.

Safe Zone All important content should be inside this line to account for a minor trimming variance.