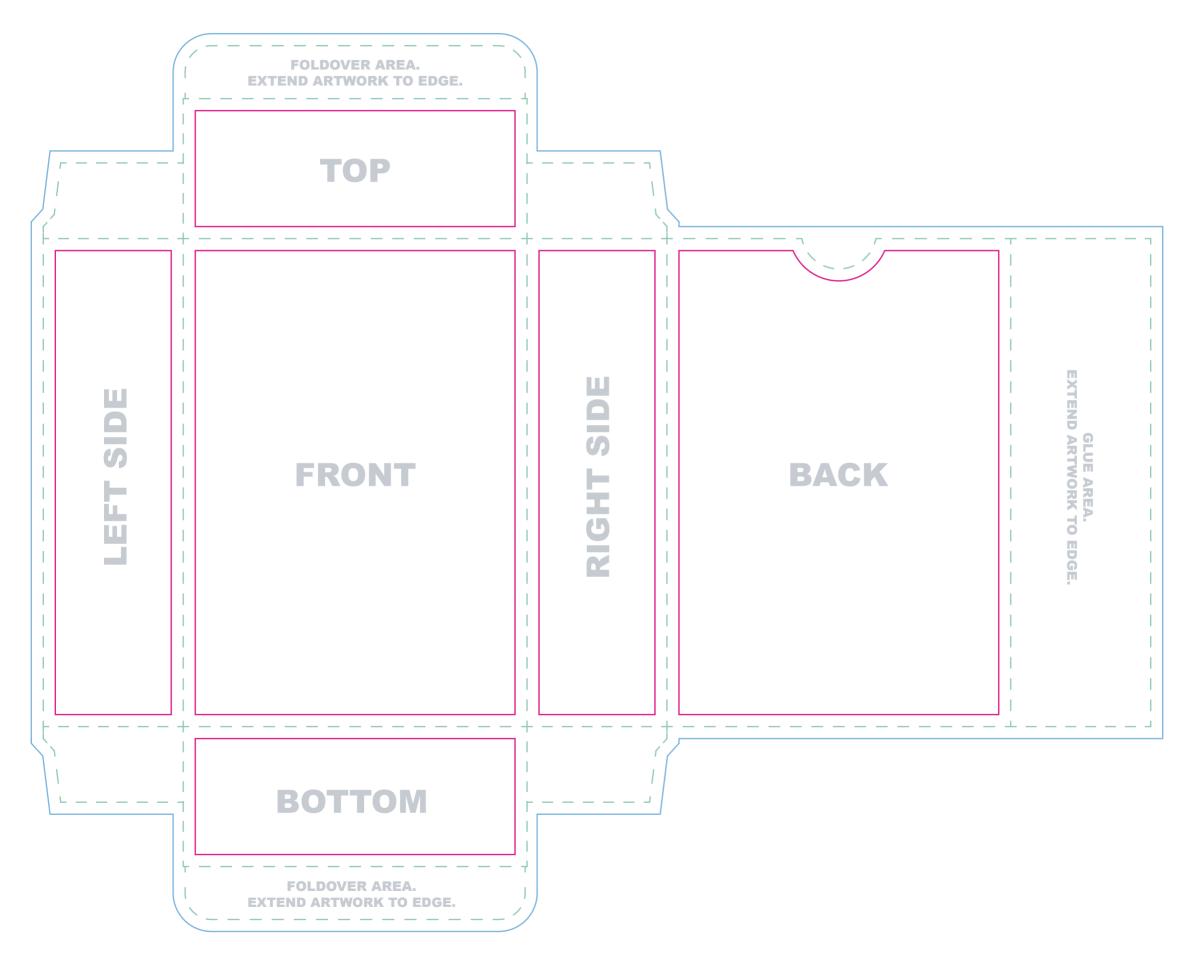

PrintNinja. TEMPLATE: 3.5"x 5" tuck box, 330gsm black core, 96-100 cards

Everything we print legally needs to say something along the lines of "Printed in China" or "Made in China." Please be sure that this is included somewhere that will be visible on your tuck box.

Note: Do not place artwork on the guide layer.

File Submission: We require two(2)fles. 1. Artwork on one layer with guide layer on top\* 2. Artwork alone without guide layer

\*Our printer uses the first file as a reference to make sure your box prints as expected.

Bleed line Artwork that extends to the edge of the card must extend to the bleed line

- **Trim line** This is the final size of your box.
- **Safe Zone** All important content should be inside this line to account for a minor trimming variance.