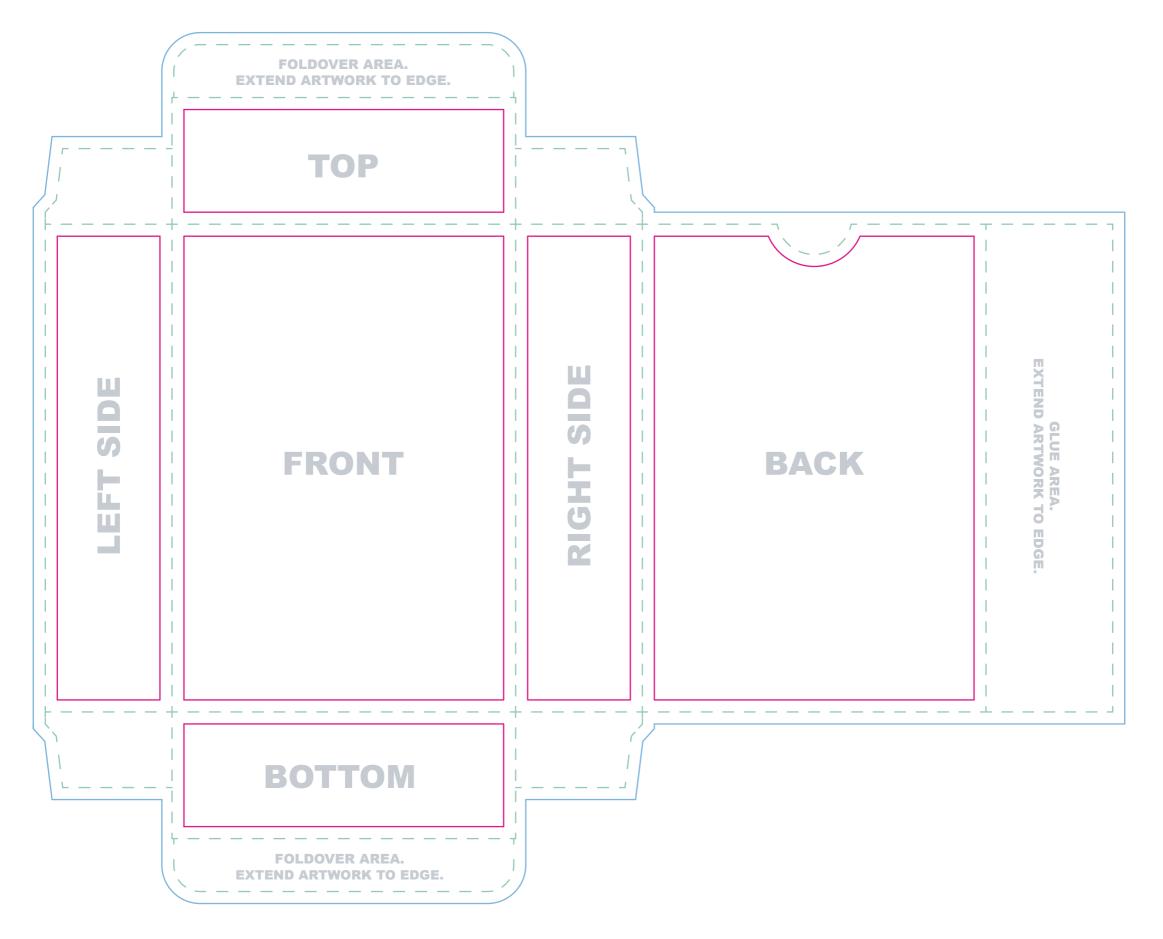

PrintNinja. TEMPLATE: 3.5"x 5" tuck box, 330gsm black core, 86-90 cards

Everything we print legally needs to say something along the lines of "Printed in China" or "Made in China." Please be sure that this is included somewhere that will be visible on your tuck box.

Note: Do not place artwork on the guide layer.

**File Submission:** We require two(2)fles. 1. Artwork on one layer with guide layer on top\* 2. Artwork alone without guide layer

\*Our printer uses the first file as a reference to make sure your box prints as expected.

Bleed line Artwork that extends to the edge of the card must extend to the bleed line

- **Trim line** This is the final size of your box.

Safe Zone All important content should be inside this line to account for a minor trimming variance.